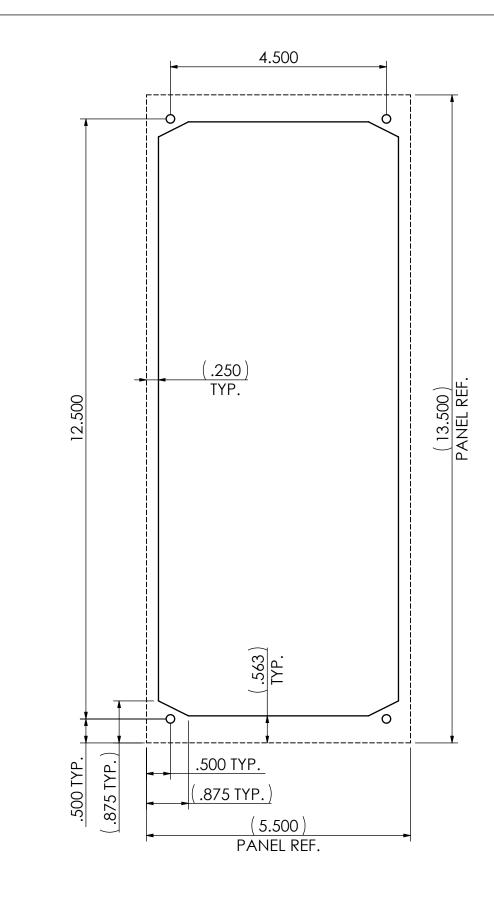

## **NOTES:**

- CUTOUT MIGHT REQUIRE ADDITIONAL TRIMMING OR ADJUSTMENT.
- DIMENSIONS INSIDE ( ) ARE FOR REFERENCE.

| THIS TEMPLATE IS TO HELP WITH                                                                    | SIZE                        | IZE DWG. NO.       |              | REV          |               | <b>IPANEL</b> TRONICS                     |
|--------------------------------------------------------------------------------------------------|-----------------------------|--------------------|--------------|--------------|---------------|-------------------------------------------|
| INSTALLING YOUR PANELTRONICS PANEL. CHECK PANEL FIT BEFORE MOUNTING AND ADJUST CUTOUT IF NEEDED. | Α                           | 9972320-<br>CUTOUT |              | 00           | MPANELI NONCS |                                           |
|                                                                                                  | / \                         |                    |              |              | TITLE:        | CUTOUT FOR CATALOG PANEL 5-1/2" X 13-1/2" |
|                                                                                                  | DO NOT SCALE DRAWING SCALE: |                    | SCALE: N.T.S | SHEET 1 OF 1 |               |                                           |