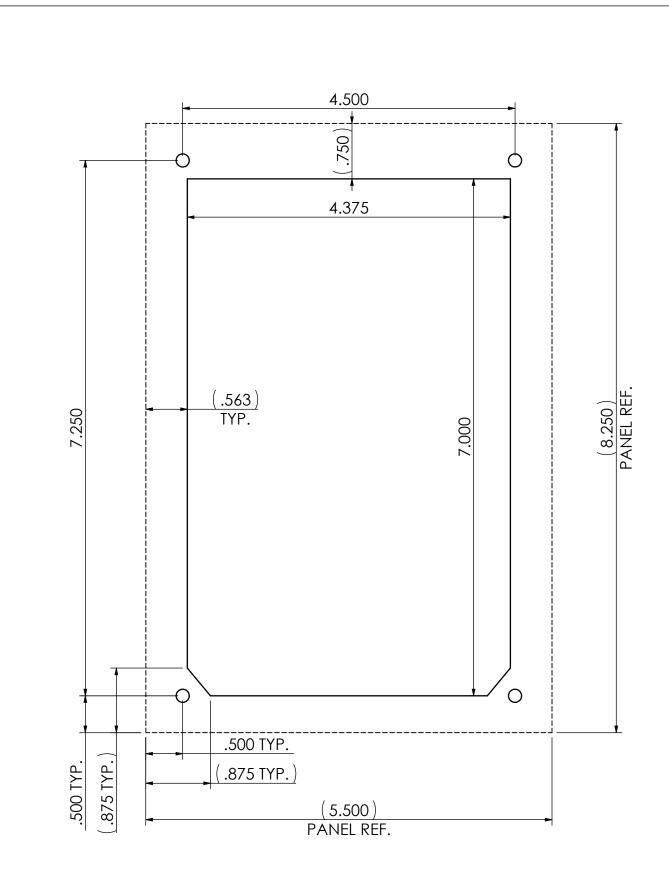

## NOTES:

- CUTOUT MIGHT REQUIRE ADDITIONAL TRIMMING OR ADJUSTMENT.
- DIMENSIONS INSIDE ( ) ARE FOR REFERENCE.

| THIS TEMPLATE IS TO HELP WITH                                                                    | SIZE                    | DWG. NO. |              | REV          |                 | <b>IPANELTRONICS</b>                     |  |
|--------------------------------------------------------------------------------------------------|-------------------------|----------|--------------|--------------|-----------------|------------------------------------------|--|
| INSTALLING YOUR PANELTRONICS PANEL. CHECK PANEL FIT BEFORE MOUNTING AND ADJUST CUTOUT IF NEEDED. |                         |          | 2322-        | 00           | MPANELI ACIVICS |                                          |  |
|                                                                                                  |                         | CUTOUT   |              | 00           | TITLE:          | CUTOUT FOR CATALOG PANEL 5-1/2" X 8-1/4" |  |
|                                                                                                  | DO NOT SCALE DRAWING SC |          | SCALE: N.T.S | SHEET 1 OF 1 |                 |                                          |  |