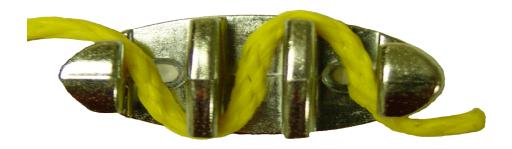

## The Rope Cleat, Available as:

|         | ,                                      |
|---------|----------------------------------------|
| 55-8100 | Black Nylon 3" (2 per pack)            |
| 55-8200 | Die Cast Chrome Plated 3" (2 per pack) |
| 55-8300 | Die Cast Chrome Plated 4" (2 per pack) |
| 55-8400 | Die Cast Zinc Plated 3" (2 per pack)   |