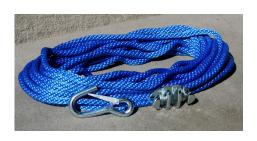

## 75-7010 Panther Anchor Rope Kit 100 ft.

Panther Rope is made of heavy duty 3/8" x 100' solid braid synthetic nylon. Tensil strength of 1190 lbs. Comes with a universal snap hook and a 3" zinc rope cleat. Color Blue.

## 75-7000 Panther Anchor Rope Kit 50 ft.

Panther Rope is made of heavy duty 3/8" x50' solid braid synthetic nylon. Tensile strength of 1190 lbs. Come with a universal snap hook and a 3" zinc rope cleat. Color Blue.