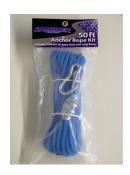

## 75-7000 Panther Anchor Rope Kit 50 ft.

Panther Rope is made of heavy duty 3/8" x50' solid braid synthetic nylon. Tensile strength of 1190 lbs. Come with a universal snap hook and a 3" zinc rope cleat. Color Blue.

Package shown: 50'