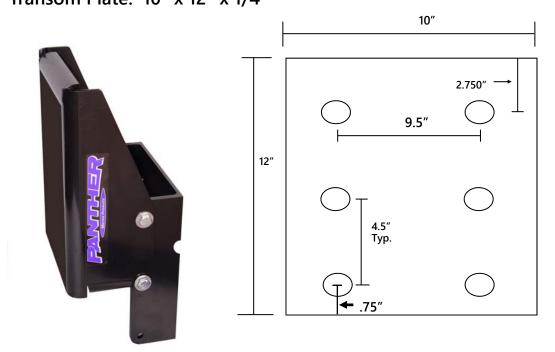

## **Dimensions:**

Weight: 19 lbs.

8" setback

Motor Plate: 10.75" x 15" x 1/4" Transom Plate: 10" x 12" x 1/4"

Transom Plate Hole Pattern [not to scale]