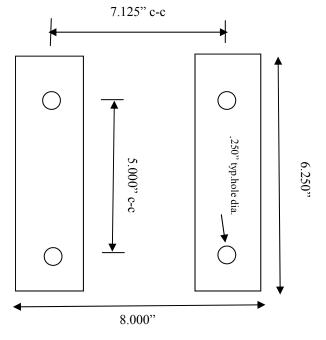

9 9

Poly board measures approx. 8" wide x 10" long Part number 99-55650

Foot print of bracket when assembled on poly board

Always remove your motor from bracket when trailering. Failure to do so may result in damage to Boat, Motor or Bracket.

Bracket setback length including Poly board is 10.125"