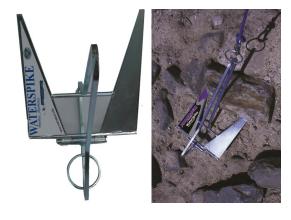

## WaterSpike Anchors

Made of 1/4" plated steel. Unmatched holding power. Folds flat. Incredibly light weight. Retail store packaged.

Model 55-9200 specs, for up to a 16' boat [4.88 m] L-18" [45.72 cm] x W-11" [27.94 cm] Wgt 6 lbs. [2.72 kg] Model 55-9300 specs, for boats up to 22' [6.7 m] L-24" [60.96 cm] x W-13"[33.02 cm] Wgt 11 lbs. [4.99 kg] Model 55-9400 for boats up to 35' [10.67 m] L-28" [71.12 cm] x W-16" [40.64 cm] Wgt 16 lbs. [7.26 kg]