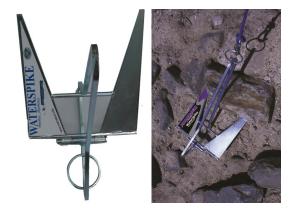

## WaterSpike Anchors

Made of 1/4" plated steel. Unmatched holding power. Folds flat. Incredibly light weight. Retail store packaged.

Model 55-9200 specs, for up to a 16' boat [4.88 m] L-18" [45.72 cm] x W-11" [27.94 cm] Wgt 6 lbs. [2.72 kg] Model 55-9300 specs, for boats up to 22' [6.7 m] L-24" [60.96 cm] x W-13"[33.02 cm] Wgt 11 lbs. [4.99 kg] Model 55-9400 for boats up to 35' [10.67 m] L-28" [71.12 cm] x W-16" [40.64 cm] Wgt 16 lbs. [7.26 kg]