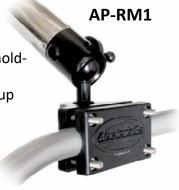

**RAIL MOUNT KIT** 

Easily and securely mount your rod holder to your boat's rails. Works with square rails up to 1" and round rails up to 1-1/8"

AP-800A

Did you know....

We also offer these rod holders in **CAMO!**Show your true colors with this exciting addition to our lineup