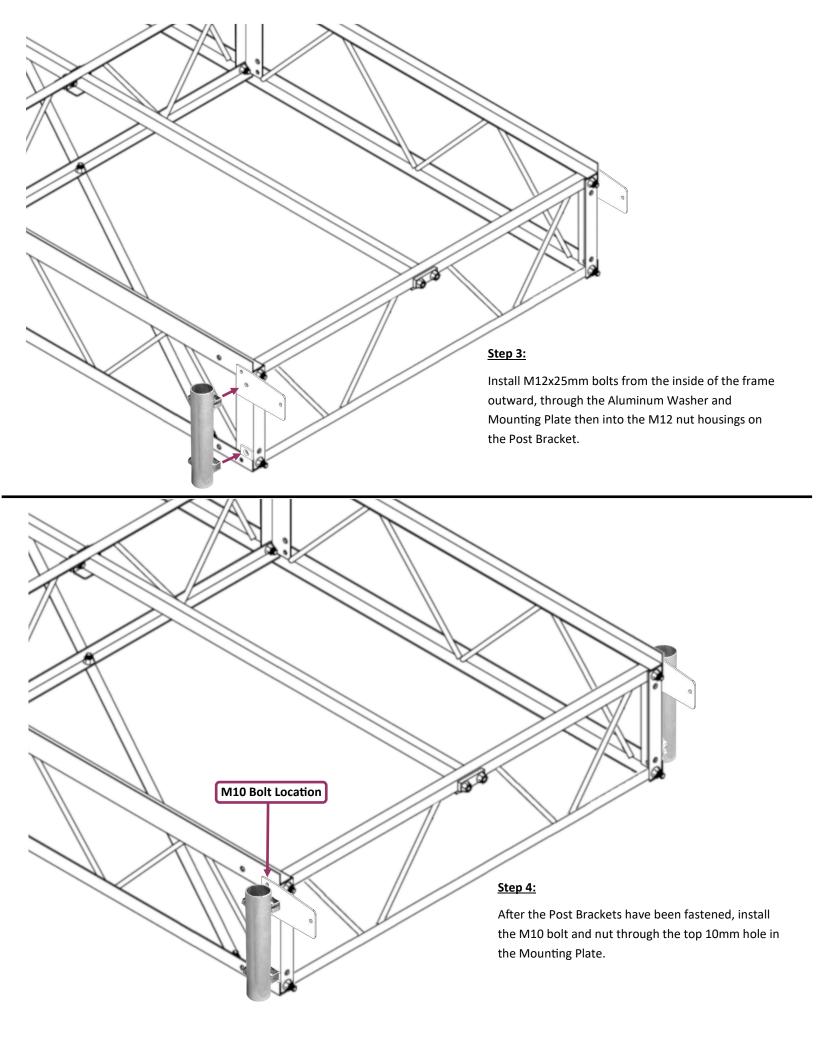

## Step 5:

Position shore ramp frame between the Mounting Plates. Secure the Shore Ramp frame to the Mounting Plates using M10x70mm bolts and nylock nuts. <u>DO NOT over-tighten</u> <u>connection, the ramp should pivot freely.</u>