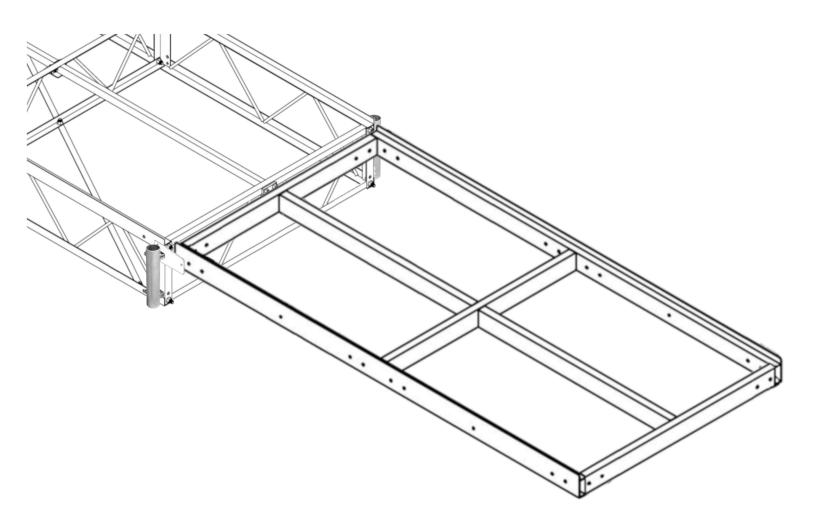

PN10834 and PN10835 Shore Ramp Kit Installation Instructions

<u>Tools Required</u>: M14 (9/16"), M15 (5/8"), M17 (11/16") and M19 (3/4") Wrenches, Work Gloves and Safety Glasses.

## <u>Step 6:</u>

Lastly, place decking into the Shore Ramp frame, secure in place as necessary. If aluminum decking, install deck cushion on ramp frame before installing decking.