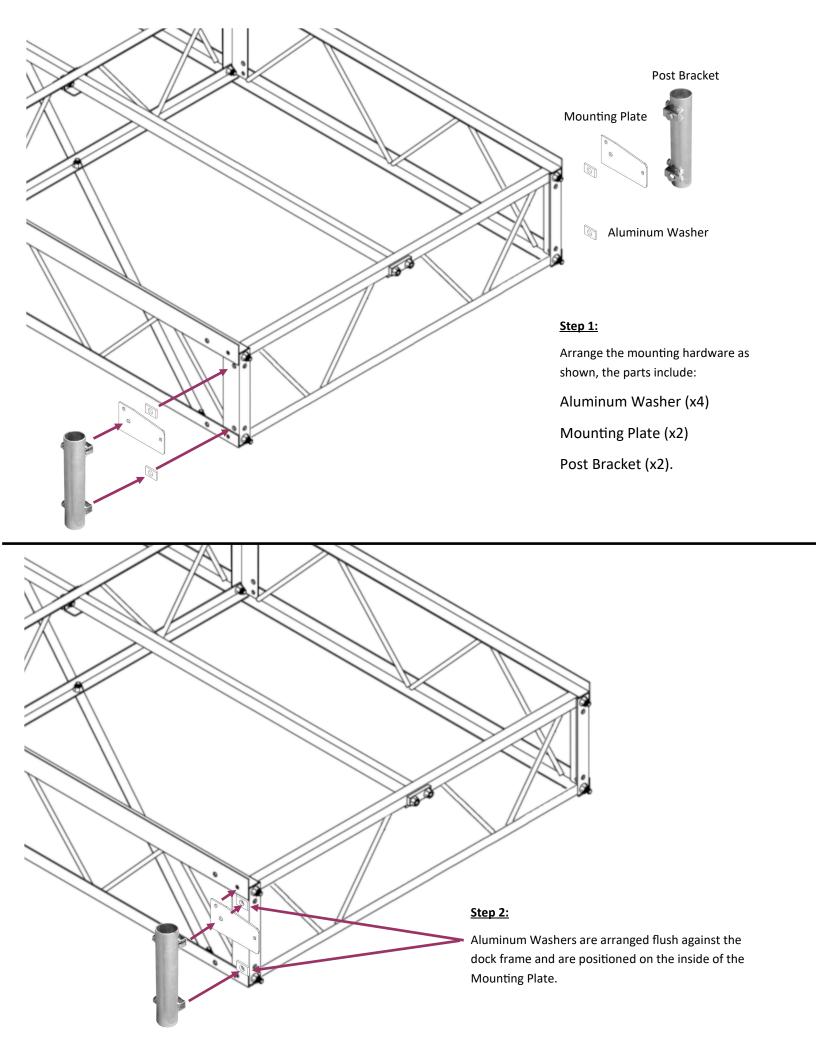

PN10834 and PN10835 Shore Ramp Kit Installation Instructions

<u>Tools Required</u>: M14 (9/16"), M15 (5/8"), M17 (11/16") and M19 (3/4") Wrenches, Work Gloves and Safety Glasses.