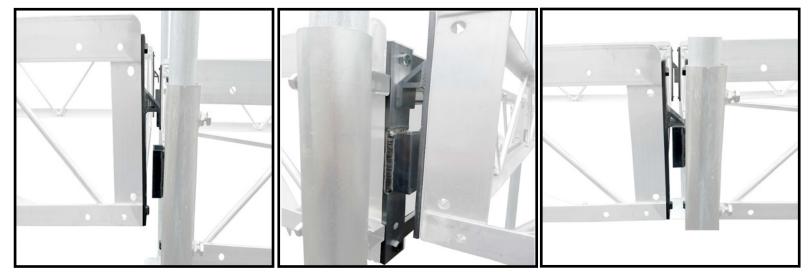

## Patriot Docks Quick Connect Installation Instructions PN10808

The aluminum Quick Connect set is a great way to divide long docks into smaller, more manageable lengths. The set includes four pieces, two loops (female) and two hooks (male).

## Installation:

When installing on a Patriot dock, both sides of the joint must be closed with a 4' Truss End Rail (PN10803). As pictured below.

The loop pieces are always attached to the supported side of the joint and the hooks are installed on the unsupported side of the joint. When installing on a Patriot dock, use the existing fasteners that secure the 4' Truss End Rails.

Move first dock section into desired position.

Move next dock section into position and align the hooks over the loops. Set hooks inside loops. The joint is held under the weight of the dock section.