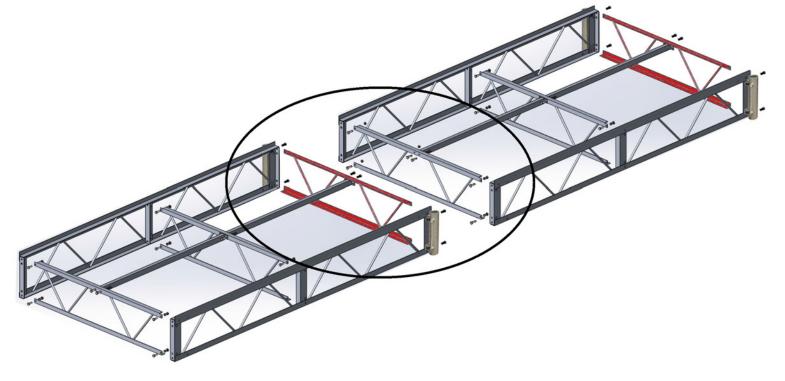

## Installation:

When installing on a Patriot dock, both sides of the joint must be closed with a 4' Truss End Rail (PN10803). As pictured below.

The loop pieces are always attached to the supported side of the joint and the hooks are installed on the unsupported side of the joint. When installing on a Patriot dock, use the existing fasteners that secure the 4' Truss End Rails.

Move first dock section into desired position.

Move next dock section into position and align the hooks over the loops. Set hooks inside loops. The joint is held under the weight of the dock section.