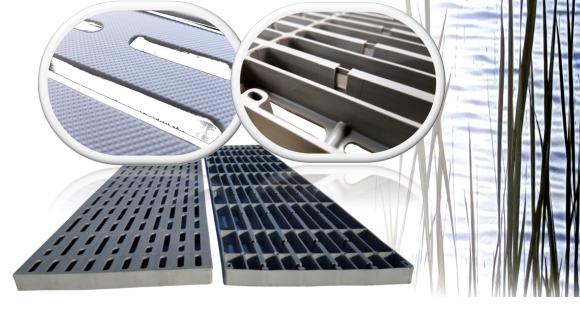

## CONFIGURATIONS

Dock—Top poly decking is manufactured for flexible and easy installation. The maintenance free decking stays cool even in extreme temperatures and his barefoot friendly. **\*Available in charcoal grey** 

Textured Non-Slip Surface Aluminum Slats for Strength

Learn more about anchors we have.