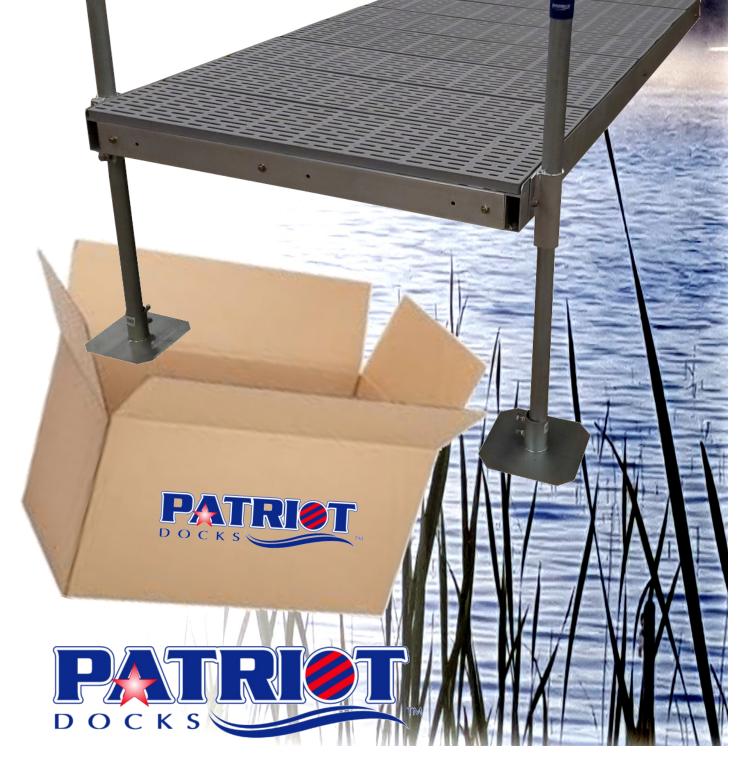

## **O**wning an affordable, well engineered dock has never

been easier. Dock delivered to your door? DONE.

## JUST ADD WATER.

The Low-Pro Stationary Dock frames utilize custom aluminum profiles and professional engineering to create a very strong, yet lightweight dock design that is easy to assemble. The 4x8ft frames are constructed of high quality marine-grade aluminum that are bolted together for exceptional versatility and customization.

## WHAT'S IN THE BOX ?

- (1) 4ft x 8ft x 4" tubular Low-Pro aluminum frame
- (2) 8" Steel Piling Sleeve with dual set screws
- (2) Heavy duty Sch. 40 electro-galvanized dock support pipe \*Available in 4ft or 6ft pipe lengths
- (2) Heavy duty steel foot plates
- (2) Vinyl Patriot Docks pipe cap
- (2) 4ftx4ft reinforced poly deck panels—24" o.c span
- Hardware & instructions included