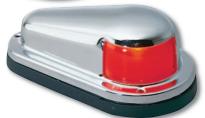

#### 1-mile Certified A-16 for replacement use only

Use on Sail or Power Driven Vessels Under 12m (39.4 ft.) in Length

Material: Brass or Stainless Steel, Polymer Base

Finish: Chrome Plated or Polished

Dimensions: Length: 4-1/4", Width: 2-3/8", Height: 1-1/2"

Screw Size:

Contacts: **Gold Plated** 

Voltage: 12V (Bulb Included) Wattage: 10 watts (each light) Amperage: .80 amps (each light)

Finish Retail Pkg.\* Chrome 0915DP0CHR Polished SS 0915DP0STS

\*Sold in pairs.

Note: Fig. 0915 can also be used as 24-volt A.B.Y.C. A-16 certified lights on boats built prior to 11/1/03. Replace the bulbs provided with Cat. No. 0072DP1CLR 24-volt bulbs. Contact us for 24-volt applications on new construction.

#### **Spare Parts Information**

Chrome Brass Green Side Light: 0915G00CHR. Chrome Brass Red Side Light: 0915R00CHR. Stainless Green Side Light: 0915G00STS. Stainless Red Side Light: 0915R00STS. Base with Socket Assembly: 0107. Lens Set, Old Style Open Top: 0281 DPALNS.