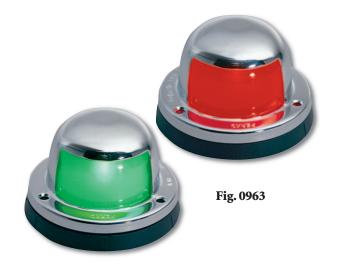

### 1-mile (USCG 1nm) Certified

Use on Sail or Power Driven Vessels Under 12m (39.4 ft.) in Length

Material: Brass or Stainless Steel Top, Polymer Base

Finish: Chrome Plated or Polished Dimensions: O.D. Base: 2-3/8", Height: 1-5/8"

Screw Size:

Contacts: **Gold Plated** 

Voltage: 12V (Bulb Included) 10 watts (each light) Wattage: Amperage: .80 amps (each light)

**Finish** Retail Pkg.\* **OEM Bulk Pkg.\*** 0963DP0CHR 0963000CHR Chrome Polished SS 0963DP0STS 0963000STS

#### Fig. 0963:

Chrome Brass Green Side Light Only: 0963G00CHR. Chrome Brass Red Side Light Only: 0963R00CHR. Stainless Green Side Light Only: 0963G00STS. Stainless Red Side Light Only: 0963R00STS. Lens Set, Old Style Open Top: 0281DPALNS. Lens Set, New Style Closed Top: 0295DP0LNS. Bulbs: 0071DP0CLR. Base w/Socket Assembly: 0135.