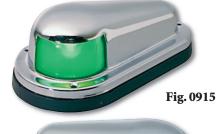

#### 1-mile Certified A-16 for replacement use only

Use on Sail or Power Driven Vessels Under 12m (39.4 ft.) in Length

Material: Brass or Stainless Steel, Polymer Base

Finish: Chrome Plated or Polished

Dimensions: Length: 4-1/4", Width: 2-3/8", Height: 1-1/2"

Screw Size:

Contacts: **Gold Plated** 

Voltage: 12V (Bulb Included) Wattage: 10 watts (each light) Amperage: .80 amps (each light)

Finish Retail Pkg.\* Chrome 0915DP0CHR Polished SS 0915DP0STS

\*Sold in pairs.

Note: Fig. 0915 can also be used as 24-volt A.B.Y.C. A-16 certified lights on boats built prior to 11/1/03. Replace the bulbs provided with Cat. No. 0072DP1CLR 24-volt bulbs. Contact us for 24-volt applications on new construction.

#### **Spare Parts Information**

Chrome Brass Green Side Light: 0915G00CHR. Chrome Brass Red Side Light: 0915R00CHR. Stainless Green Side Light: 0915G00STS. Stainless Red Side Light: 0915R00STS. Base with Socket Assembly: 0107. Lens Set, Old Style Open Top: 0281 DPALNS.