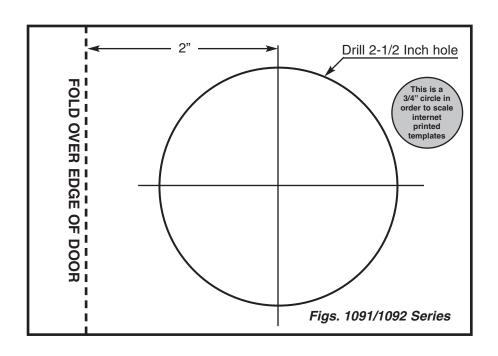

- 1). Cut out the template below. Fold on dotted line. Place on mounting surface at desired location with folded tab overlapping edge.
- 2). Mark center of hole for drilling.
- 3). Drill a 2-1/2 inch hole through the mounting surface.
- 4). Use mounting gasket for smooth surfaces or discard for carpeted surfaces.
- 5). Insert lock or latch through the hole in the surface and attach spacer and back-up nut.
- 6). Re-assemble cam bar with proper adjustment. Tighten set screw and locking nut with lock washer.

## **MOUNTING TEMPLATE**