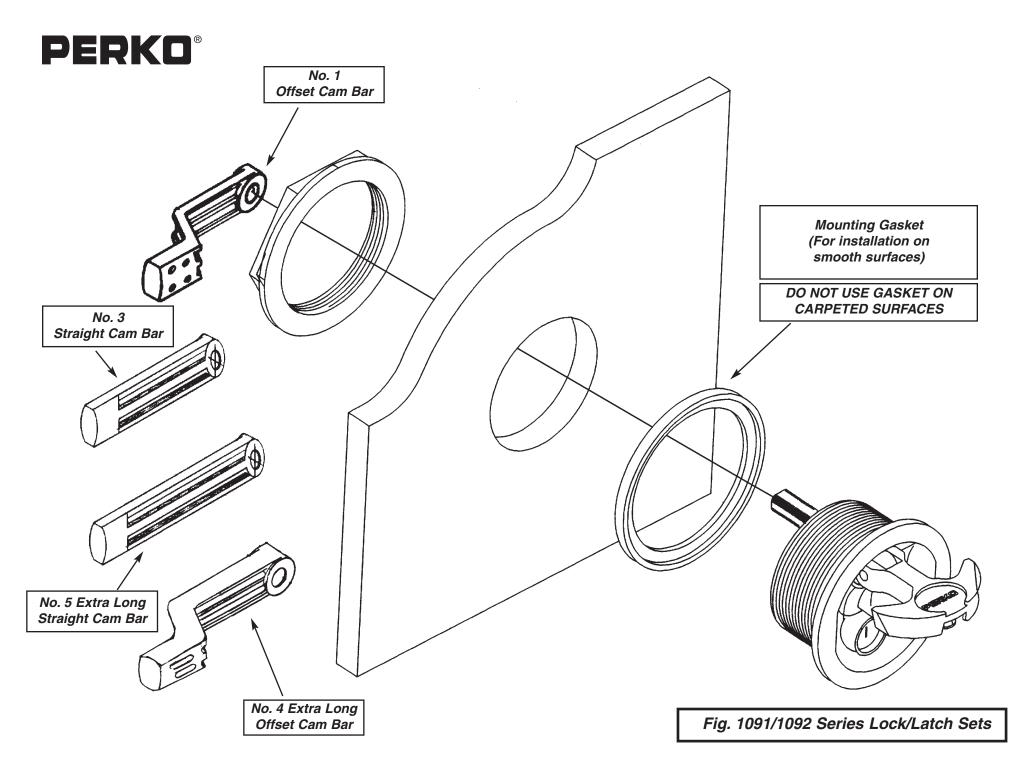

## **INSTRUCTIONS**

These locks or latches are designed to be mounted through surfaces from 1/8 inch to 3/4 inches thick. The cam bars are adjustable to a maximum of 3 inches from the mounting surface.

- 1). Cut out the template below. Fold on dotted line. Place on mounting surface at desired location with folded tab overlapping edge.
- 2). Mark center of hole for drilling.
- 3). Drill a 2-1/2 inch hole through the mounting surface.
- 4). Use mounting gasket for smooth surfaces or discard for carpeted surfaces.
- 5). Insert lock or latch through the hole in the surface and attach spacer and back-up nut.
- 6). Re-assemble cam bar with proper adjustment. Tighten set screw and locking nut with lock washer.