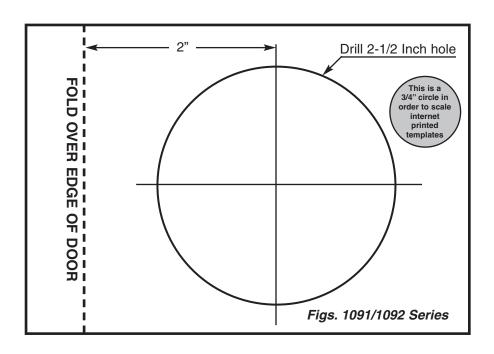

- 1). Cut out the template below. Fold on dotted line. Place on mounting surface at desired location with folded tab overlapping edge.
- 2). Mark center of hole for drilling.
- 3). Drill a 2-1/2 inch hole through the mounting surface.
- 4). Use mounting gasket for smooth surfaces or discard for carpeted surfaces.
- 5). Insert lock or latch through the hole in the surface and attach spacer and back-up nut.
- 6). Re-assemble cam bar with proper adjustment. Tighten set screw and locking nut with lock washer.

## **MOUNTING TEMPLATE**