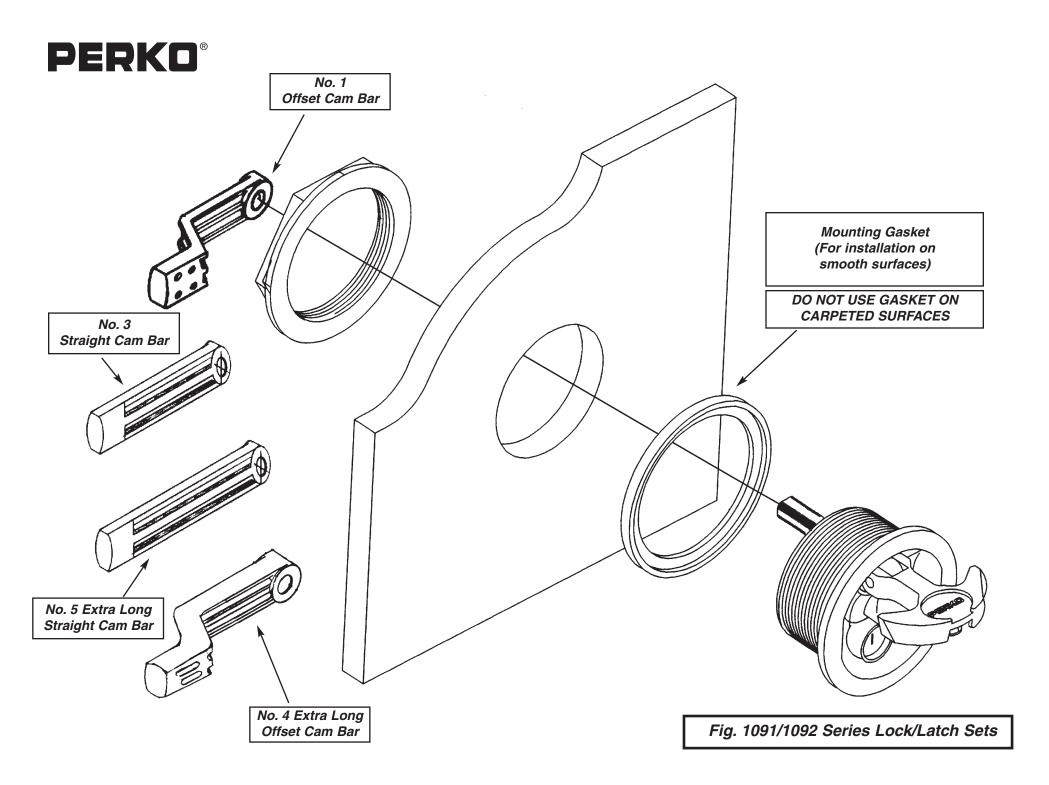

## **MOUNTING INSTRUCTIONS**

These locks or latches are designed to be mounted through surfaces from 1/8 inch to 3/4 inches thick. The cam bars are adjustable to a maximum of 3 inches from the mounting surface.

- 1). Cut out the template below. Fold on dotted line. Place on mounting surface at desired location with folded tab overlapping edge.
- 2). Mark center of hole for drilling.
- 3). Drill a 2-1/2 inch hole through the mounting surface.
- 4). Use mounting gasket for smooth surfaces or discard for carpeted surfaces.
- 5). Insert lock or latch through the hole in the surface and attach spacer and back-up nut.
- 6). Re-assemble cam bar with proper adjustment. Tighten set screw and locking nut with lock washer.

Note: For continued ease of operation, periodically apply a lock cylinder lubricant.