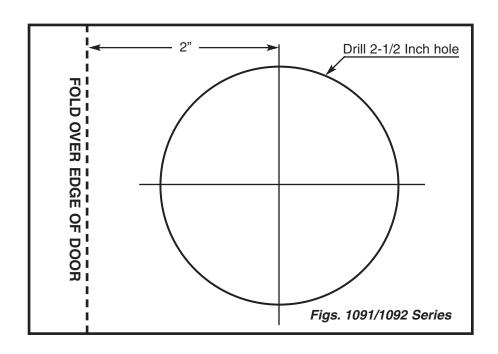

- 1). Cut out the template below. Fold on dotted line. Place on mounting surface at desired location with folded tab overlapping edge.
- 2). Mark center of hole for drilling.
- 3). Drill a 2-1/2 inch hole through the mounting surface.
- 4). Use mounting gasket for smooth surfaces or discard for carpeted surfaces.
- 5). Insert lock or latch through the hole in the surface and attach spacer and back-up nut.
- 6). Re-assemble cam bar with proper adjustment. Tighten set screw and locking nut with lock washer.

## **MOUNTING TEMPLATE**