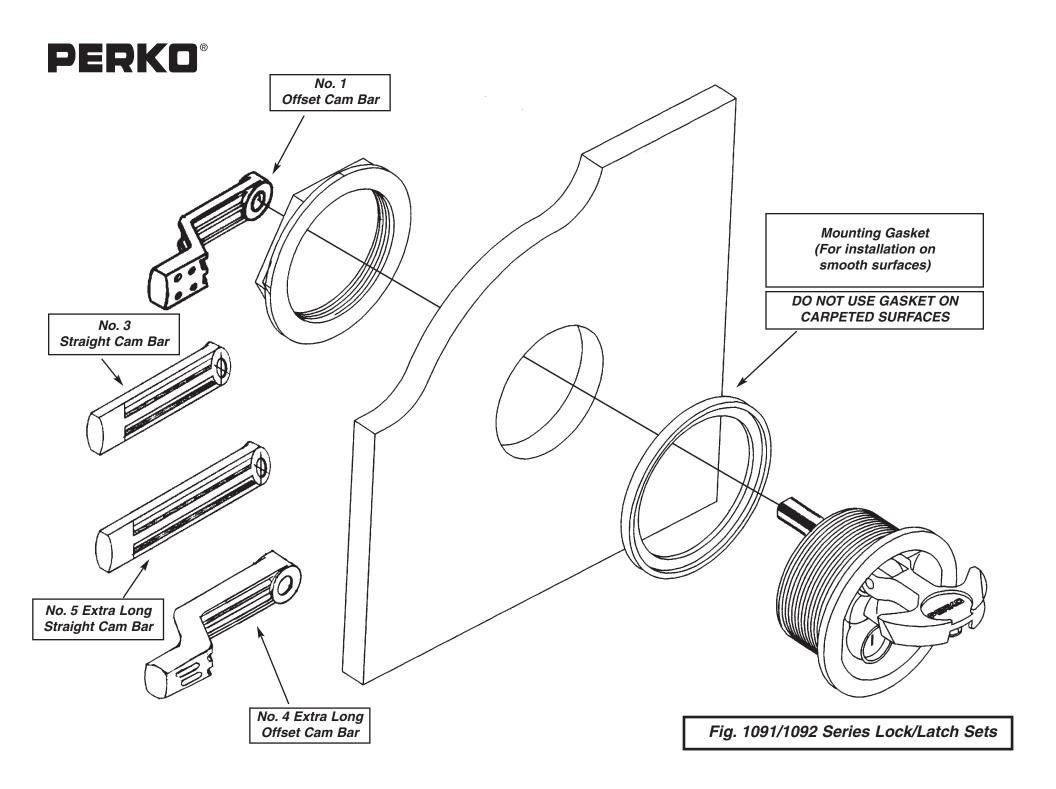

## **MOUNTING INSTRUCTIONS**

These locks or latches are designed to be mounted through surfaces from 1/8 inch to 3/4 inches thick. The cam bars are adjustable to a maximum of 3 inches from the mounting surface.

- 1). Cut out the template below. Fold on dotted line. Place on mounting surface at desired location with folded tab overlapping edge.
- 2). Mark center of hole for drilling.
- 3). Drill a 2-1/2 inch hole through the mounting surface.
- 4). Use mounting gasket for smooth surfaces or discard for carpeted surfaces.
- 5). Insert lock or latch through the hole in the surface and attach spacer and back-up nut.
- 6). Re-assemble cam bar with proper adjustment. Tighten set screw and locking nut with lock washer.