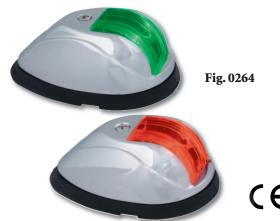

**Gold Plated** Contacts:

Screw Size:

12V (Bulb Included) Voltage: 10 watts (each light) Wattage: Amperage: .80 amps (each light)

**Finish** Retail Pkg.\* Chrome Zinc 1264DP0CHR

Fig. 0264: Green Lens Only: 0277DPGLNS.

Red Lens Only: 0277DPRLNS. Base w/Socket Assy: 0254BLK99A. Bulbs: 0071DP8CLR

NOTE: All the above can also be used as 24-volt A.B.Y.C. A-16 certified lights on boats built prior. Replace the bulbs provided on Figs. 0955 & 1264 with Cat. No. 0072DP1CLR and Fig. 0264 with 0072DP8CLR 24-volt bulbs. Contact us for 24-volt applications on new construction.