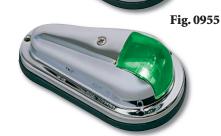

## 1-mile (USCG 1nm) Certified

Use on Sail or Power Driven Vessels Under 12m (39.4 ft.) in Length Brass or Stainless Steel Top, Polymer Base Material:

Finish: Chrome Plated or Polished

Dimensions: Length: 4-1/4", Width: 2-3/8", Projection: 1-9/16"

Screw Size: #4

Contacts: **Gold Plated** 

Voltage: 12V (Bulb Included) Wattage: 10 watts (each light) Amperage: .80 amps (each light)

**Finish** Retail Pkg.\* **OEM Bulk Pkg.\*** Chrome 0955DP0CHR 0955000CHR Polished SS 0955DP0STS 0955000STS

#### **Spare Parts Information**

Fig. 1264: Green Side Light: 1264G00CHR. Red Side Light: 1264R00CHR. Lens Set: 1264DP0LNS. Socket Assembly: 1264DP099A. Bulbs: 0071DP0CLR.

Chrome Brass Green Side Light: 0955G00CHR. Chrome Brass Red Side Light: 0955R00CHR. Stainless Green Side Light: 0955G00STS. Stainless Red Side Light: 0955R00STS. Base with Socket Assembly: 095500099A. Lens Set: 0260DP0LNS.