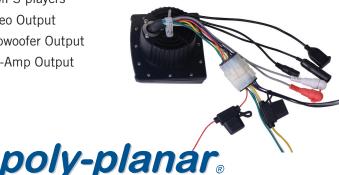

#### **FEATURES**

- Bluetooth Audio Streaming
- Easy Pairing with Auto Reconnect
- AUX-In
- USB-In for Music, Movie and Photo
- 18 Preset AM/FM Stations
- · Compatible with Audio Output of Smartphones and MP3 players
- 1 Video Output
- 1 Subwoofer Output
- 1 Pre-Amp Output