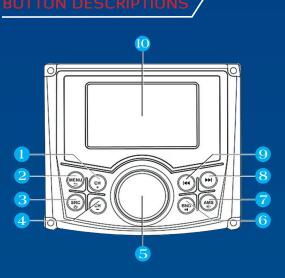

## **GSMR30** Marine Radio

**4)** 40

GSMR30

ဂ္ဂ

The GSMR30 is a full-featured. waterproof marine radio designed specifically for the marine environment.

- Next Preset Stations (Radio AM/FM)
- Menu | Return
- Source | Power
- Previous Preset Stations
- Volume Knob
- Play/Pause | Band (Radio) | Video I/O Switch
- Auto Memory Storing | Button Backlight | On/Off
- Tune Up | Next Track
- Tune Down | Previous Track
- ID TFT Display