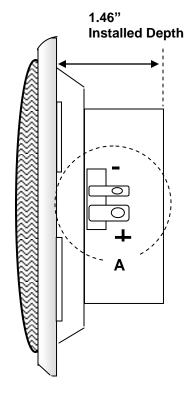

Installation: Find a suitable location making sure there is clearance for the installed depth. Use a hole saw or other suitable device to make a 2.85" (72.39mm) cutout.

Place the speaker in the cutout and mark and drill 1/8" (3mm) holes for the mounting screws (Supplied). If the panel is too thin or soft for screws use the stainless screw clips in the hardware kit.

Attach speaker wires with the positive to the larger tab as shown on the diagram or use the speaker wires supplied.

Specifications:MA3013Impedance:4 OhmsMax Power:60 WattsContinuous Power30 WattsWeight.5 lb/.2kg