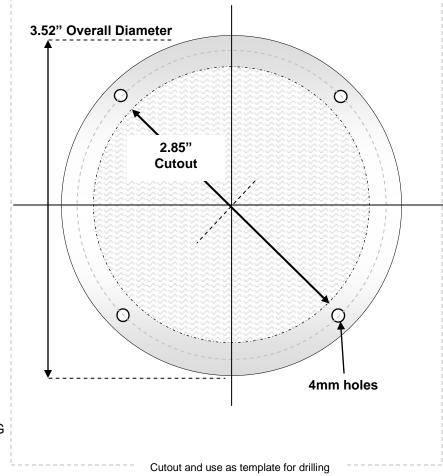

Installation: Find a suitable location making sure there is clearance for the installed depth. Use a hole saw or other suitable device to make a 2.85" (72.39mm) cutout.

Place the speaker in the cutout and mark and drill 1/8" (3mm) holes for the mounting screws (Supplied). If the panel is too thin or soft for screws use the stainless screw clips in the hardware kit.