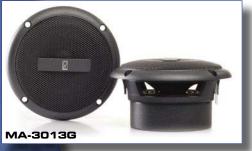

## MA-3013 3" Round Flush-Mount Speakers

The MA-3013 3" round flush-mount speakers are great for installations where mounting space is limited. When used in conjuction with Poly-Planar's MS-55 Box Subwoofers, these speakers give bright, clear sound with minimal intrusion. Ideal for mounting in flybridge overheads, smaller cabins or wherever space is at a premium.

## **Features:**

- 3", 60 watt, Flush Mount, Midrange Speaker.
- White or Metallic Gray color
- Low Magnetic Field
- Waterproof construction throughout.
- Powder coated aluminum grill.
- Mounting Hardware & Speaker Wire Included
- Quick Connect Terminals