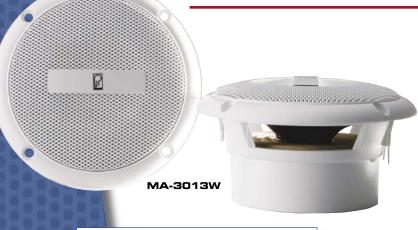

## MA-3013 3" Round Flush-Mount Speakers

The MA-3013 3" round flush-mount speakers are great for installations where mounting space is limited. When used in conjuction with Poly-Planar's MS-55 Box Subwoofers, these speakers give bright, clear sound with minimal intrusion. Ideal for mounting in flybridge overheads, smaller cabins or wherever space is at a premium.

## **Features:**

- 3", 60 watt, Flush Mount, Midrange Speaker.
- White or Metallic Gray color
- Low Magnetic Field
- Waterproof construction throughout.
- Powder coated aluminum grill.
- Mounting Hardware & Speaker Wire Included
- Quick Connect Terminals