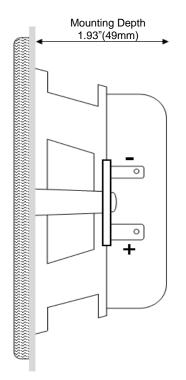

## MA4052 Self-Drain Spa Speaker Installation Guide

**Installation:** Find a suitable location making sure there is clearance for the installed depth. Use a hole saw or other suitable device to make a cutout.

Place the speaker in the cutout and mark and drill holes for the mounting screws (supplied). If the panel is too thin or soft for screws use the stainless screw clips in the hardware kit.

Red dot or with + sign or larger tab as shown on the diagram below is the positive.