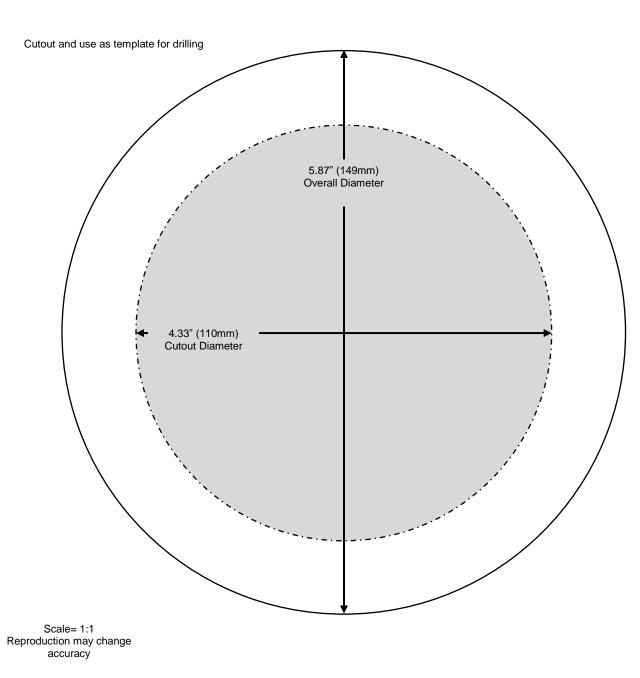

## MA4052 Self-Drain Spa Speaker Installation Guide

**Installation:** Find a suitable location making sure there is clearance for the installed depth. Use a hole saw or other suitable device to make a cutout.

Place the speaker in the cutout and mark and drill holes for the mounting screws (supplied). If the panel is too thin or soft for screws use the stainless screw clips in the hardware kit.

Red dot or with + sign or larger tab as shown on the diagram below is the positive.