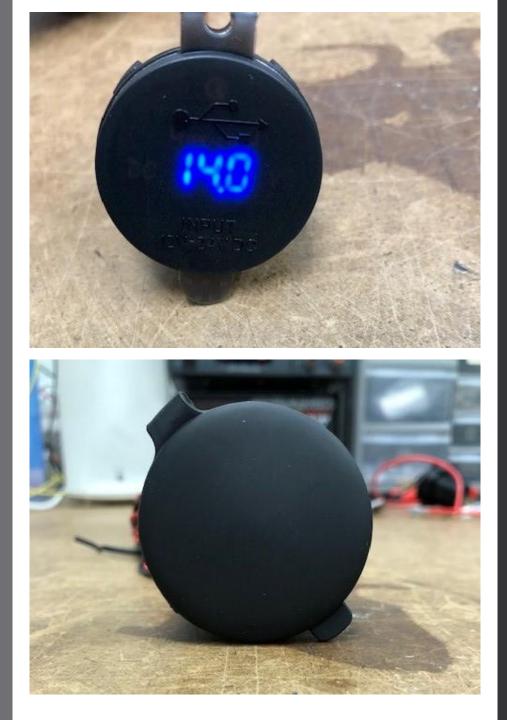

## USB PM2

USB TYPE C 18-Watt Fast Charge USB 3.0 Fast Charge Digital battery voltage display

USB PM

| Faceplate width       | Install width | Install depth |
|-----------------------|---------------|---------------|
| $4.49\overline{6}$ cm | 3.620 cm      | 4.178 cm      |
| 1.770 in              | 1.425 in      | 1.645 in      |

## USB PM2

Faceplate widthInstall width3.658 cm2.832 cm

Install depth 1.620 in

USB PM2 has translucent cover to allow battery voltage to be monitored even when not in use. As compared to the USB PM

USB PM2 has an insert under the cover that fills the open slot in the USB 3.0 port to ensure it is watertight. As compared to the cover of the USB PM