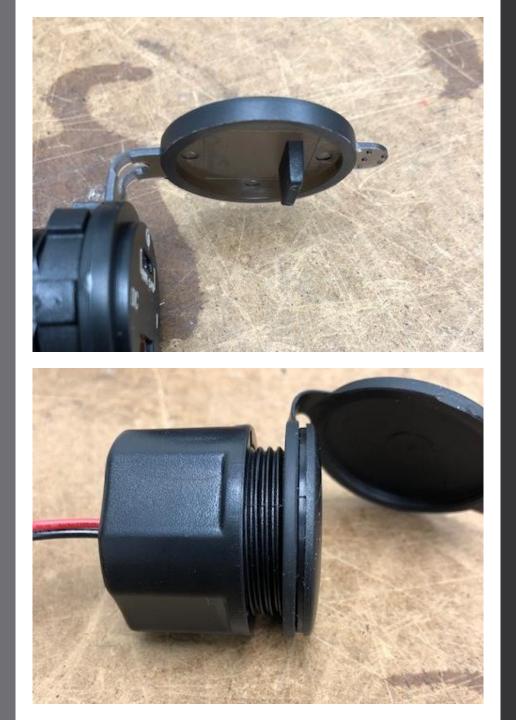

## USB PM2

Faceplate widthInstall width3.658 cm2.832 cm

Install depth 1.620 in

USB PM2 has translucent cover to allow battery voltage to be monitored even when not in use. As compared to the USB PM

USB PM2 has an insert under the cover that fills the open slot in the USB 3.0 port to ensure it is watertight. As compared to the cover of the USB PM