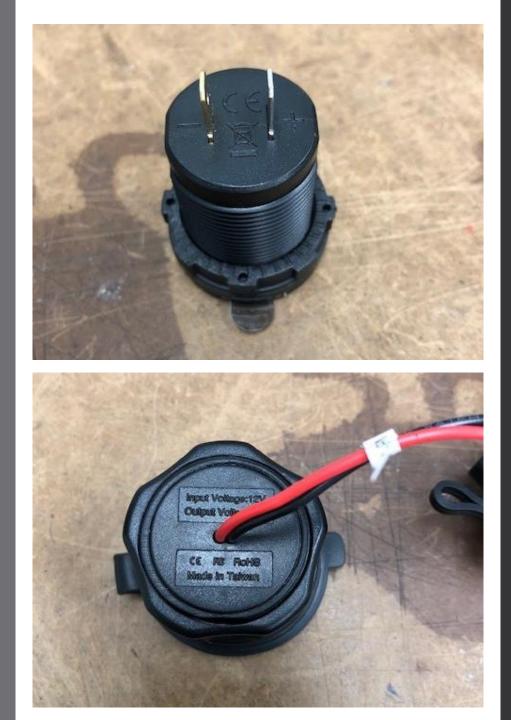

USB PM2 has external positive and negative terminals. As compared to the internal terminals of the USB PM

NOTE this means the install location should be accommodating of the external terminals and wiring