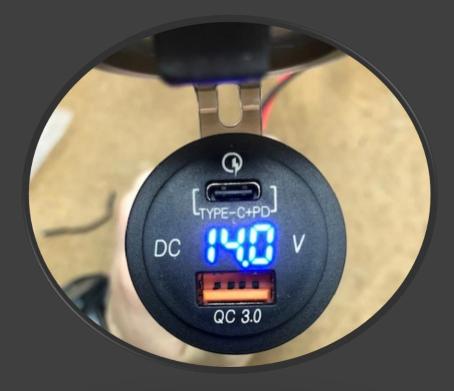

## USB PM2

USB TYPE C 18-Watt Fast Charge USB 3.0 Fast Charge Digital battery voltage display

USB PM

| Faceplate width       | Install width | Install depth |
|-----------------------|---------------|---------------|
| $4.49\overline{6}$ cm | 3.620 cm      | 4.178 cm      |
| 1.770 in              | 1.425 in      | 1.645 in      |

## USB PM2

Faceplate widthInstall width3.658 cm2.832 cm

Install depth 1.620 in

USB PM2 has translucent cover to allow battery voltage to be monitored even when not in use. As compared to the USB PM

USB PM2 has an insert under the cover that fills the open slot in the USB 3.0 port to ensure it is watertight. As compared to the cover of the USB PM