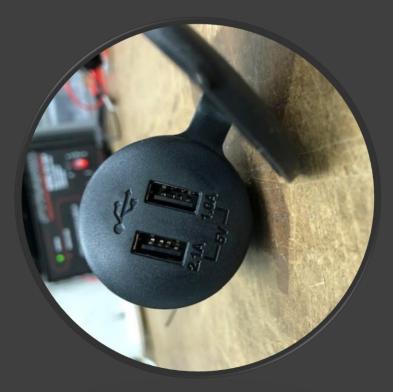

## USB PM

USB 2.0 USB 2.0

## USB PM2

USB TYPE C 18-Watt Fast Charge USB 3.0 Fast Charge Digital battery voltage display

USB PM

| Faceplate width       | Install width | Install depth |
|-----------------------|---------------|---------------|
| $4.49\overline{6}$ cm | 3.620 cm      | 4.178 cm      |
| 1.770 in              | 1.425 in      | 1.645 in      |