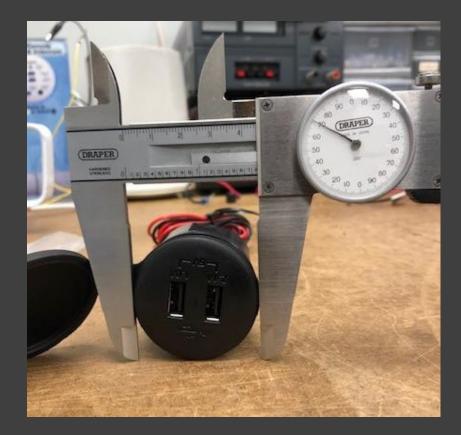

## USB PM2

USB TYPE C 18-Watt Fast Charge USB 3.0 Fast Charge Digital battery voltage display

USB PM

| Faceplate width       | Install width | Install depth |
|-----------------------|---------------|---------------|
| $4.49\overline{6}$ cm | 3.620 cm      | 4.178 cm      |
| 1.770 in              | 1.425 in      | 1.645 in      |