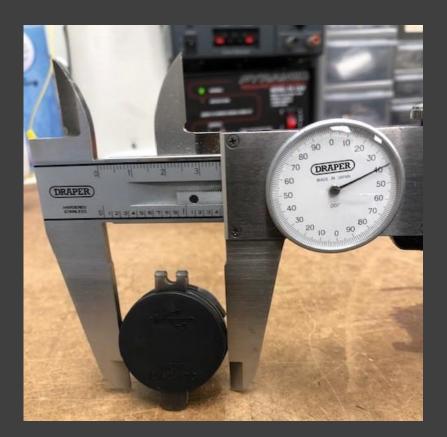

## USB PM2

USB TYPE C 18-Watt Fast Charge USB 3.0 Fast Charge Digital battery voltage display

USB PM

| Faceplate width       | Install width | Install depth |
|-----------------------|---------------|---------------|
| $4.49\overline{6}$ cm | 3.620 cm      | 4.178 cm      |
| 1.770 in              | 1.425 in      | 1.645 in      |