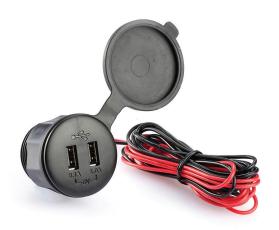

## USB-PM Waterproof Dual-Port USB Charger

The USB-PM charger is an excellent option for marine, ATV, golf cart or automotive applications. With an output of up to 5VDC / 3A MAX, the charger can charge smart phones, tablets and GPS devices. The USB charger supports express charge mode for Android and Apple devices. The <u>dual-port USB design allows user to charge</u> up two devices at the same time. The product is IP-66/CE/FCC/ RoHS rated.

## Features:

- Dual-Port USB Charger
- Input Voltage:12V DC Output Voltage:5V/3A
- Port A single 2.1A Fast Charger USB port
- Port B single 1.0A Fast Charger USB port
- Compatible for iPad / iPhone / iPod Touch / Smart Phone/ HTC/Samsung/ Nokia/Sony/GPS/PDA/MP3...etc.
- Applications: Marine, Motorcycle, Scooter, ATV, UTV, rigid inflatable boat, golf cart
- 70 inch power input wire
- Waterproof IP66 rated CE/FCC/RoHS certificated.