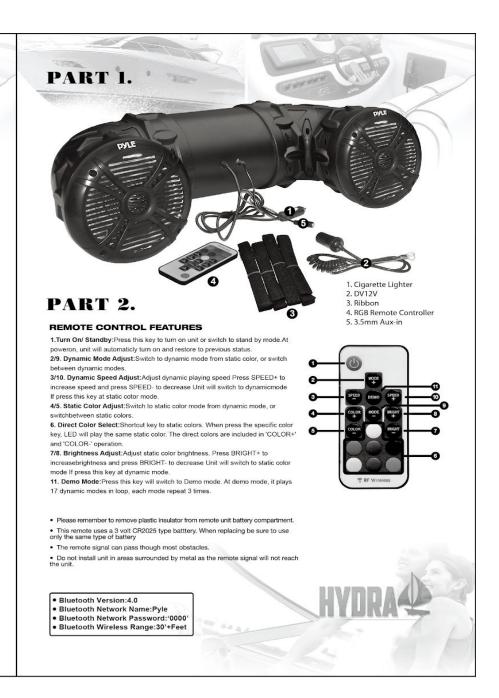

85BT |
|------------------------------------------------|-----------|
| - Bluetooth® -enabled all-terrain sound system | 8"        |
| - Long Excursion Woofer                        |           |
| - 1.0"Titanium Dome Tweeter                    |           |
| Heavy Duty ABS Construction                    |           |
| - Quick Connect Speaker Terminals              |           |
| - Bluetooth:DC12V5A/2x30W-RMS                  |           |
| Fully Marinized                                |           |
| Compatible with audio output of ipod /iphone . |           |
| - Plug and Play For Easy Installation          |           |
| - Heavy Duty Straps for any Mounting Position  |           |
| - 3.5mm Aux-in                                 |           |

Made for iPhone Made for iPad iPod