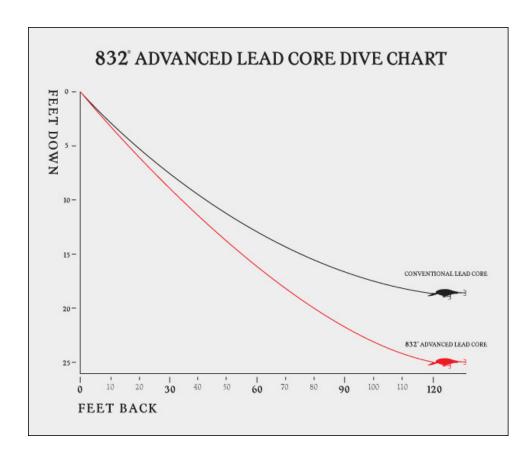

#### What knots can I use for attaching leader to 832 Leadcore?

The Albright, Nail, Blood, Double Uni... are all knots that can be applied.

Where can I find a Sufix 832 Leadcore dive chart?