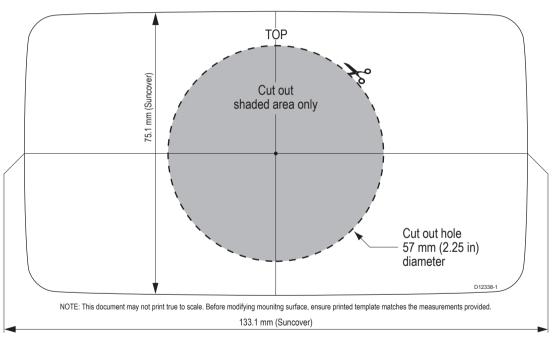

llation is required to ensure that EMC performance is not compromised.

#### Transducer cable suppression ferrite

Fit the supplied ferrite to the transducer cable so that the transducer cable loops through the ferrite clamp once and is no more than 75 mm (3") from the transducer cable's spade terminals (as shown below).



| Item | Description                                              |
|------|----------------------------------------------------------|
| 1    | Transducer cable spade terminals (Connection to product) |
| 2    | 75 mm (3") maximum distance                              |
| 3    | Suppression ferrite (supplied)                           |
| 4    | Cable to wind transducer                                 |

Document number: 82254-1

#### i40 Instrument Mounting Template



# **Raymarine**<sup>®</sup>

### i40 — Supplementary information

### Parts supplied



| 1 | i40 Instrument            |
|---|---------------------------|
| 2 | i40 Sun cover             |
| 3 | Mounting gasket           |
| 4 | Clamping bracket          |
| 5 | Fixing stud and thumb nut |
| 6 | SeaTalk power cable       |
| 7 | Document pack             |