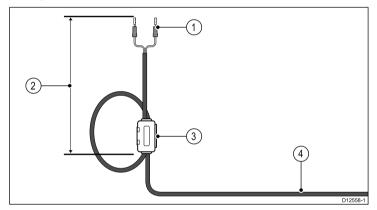

#### Transducer cable suppression ferrite

Fit the supplied ferrite to the transducer cable so that the transducer cable loops through the ferrite clamp once and is no more than 75 mm (3") from the transducer cable's spade terminals (as shown below).

| Item | Description                                              |
|------|----------------------------------------------------------|
| 1    | Transducer cable spade terminals (Connection to product) |
| 2    | 75 mm (3") maximum distance                              |
| 3    | Suppression ferrite (supplied)                           |
| 4    | Cable to wind transducer                                 |