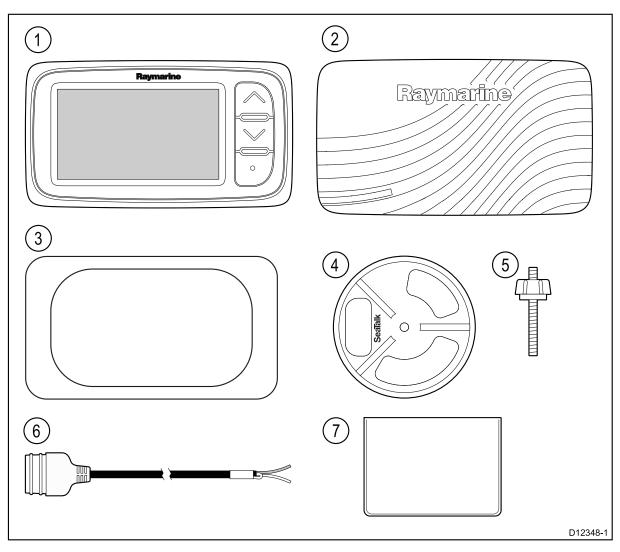

### Parts supplied

| 1 | i40 Instrument            |
|---|---------------------------|
| 2 | i40 Sun cover             |
| 3 | Mounting gasket           |
| 4 | Clamping bracket          |
| 5 | Fixing stud and thumb nut |
| 6 | SeaTalk power cable       |
| 7 | Document pack             |