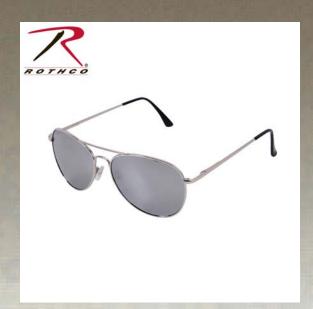

## **Rothco 58mm Polarized Sunglasses**

Rothco's 58mm Polarized Sunglasses have the durability of a heavy duty pair of shades in a chrome color aviator style shade. These polarized shades feature a UV400 lens that is also up to MIL-STD 105 standards making it impact resistant and rugged. Rothco also includes a black case with secure snap closure.