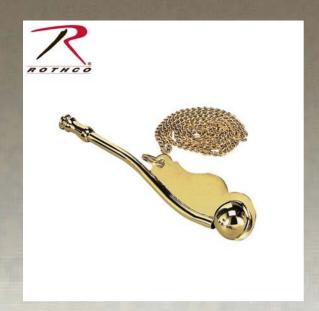

## **Rothco Boatman's Whistle**

**Traditional Boating & Sailing Whistle, Gold Color W/long Chain** 

## **Specification**

| Property             | Value                                                                                                                                  |
|----------------------|----------------------------------------------------------------------------------------------------------------------------------------|
| Brand                | Rothco                                                                                                                                 |
| No. In Master Carton | 480                                                                                                                                    |
| Material             | Brass                                                                                                                                  |
| NSN#                 | 8970-01-547-7776                                                                                                                       |
| UPC Label On Product | No                                                                                                                                     |
| California Prop 65   | WARNING: This product contains a chemical known to the State of California to cause cancer, birth defects and other reproductive harm. |
| Product Origin       | TWN                                                                                                                                    |
| Catalog page         | 182                                                                                                                                    |