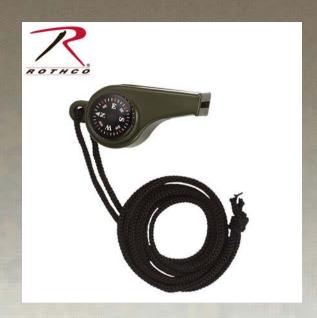

## Rothco Super Whistle with Compass & Thermometer

Rothco Super Whistle with Compass & Thermometer, Lanyard WARNING: This product contains a chemical known to the State of California to cause cancer, birth defects and other reproductive harm.

## **Specification**

| Property                 | Value                                                                                                                                  |
|--------------------------|----------------------------------------------------------------------------------------------------------------------------------------|
| Master Carton Dimensions | 16"x 12 1/2"x 19 1/2"                                                                                                                  |
| No. In Master Carton     | 240                                                                                                                                    |
| Product Origin           | CHN                                                                                                                                    |
| Brand                    | Rothco                                                                                                                                 |
| Material Specs           | plastic                                                                                                                                |
| Material                 | Plastic                                                                                                                                |
| Components               | compas lanyard and thermometer                                                                                                         |
| UPC Label On Product     | No                                                                                                                                     |
| California Prop 65       | WARNING: This product contains a chemical known to the State of California to cause cancer, birth defects and other reproductive harm. |
| Catalog page             | 260                                                                                                                                    |