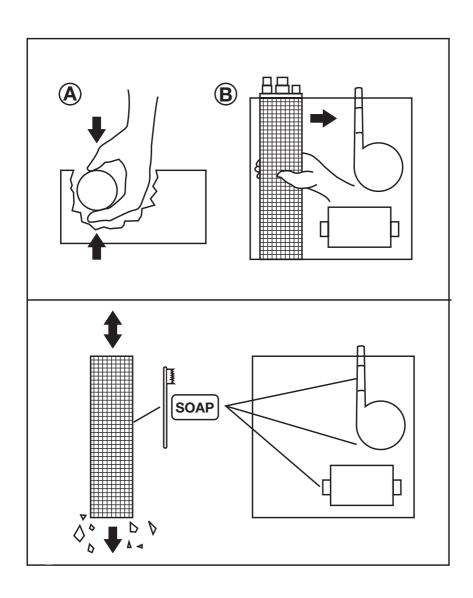

 $\Lambda$  CAUTION Disconnect power from the system before working on the unit to avoid personal injury, damage to the surrounding environment and/or damage to the unit.

| Α     | В         | С       | D        | E         |
|-------|-----------|---------|----------|-----------|
| Model | Discharge | Voltage | Amp Draw | Fuse Size |
|       |           |         |          |           |
|       |           |         |          |           |
|       |           |         |          |           |
|       |           |         |          |           |
|       |           |         |          |           |
|       |           |         |          |           |
|       |           |         |          |           |