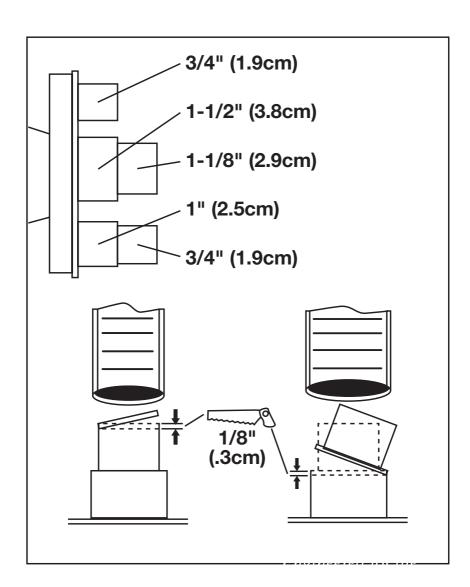

All mounting holes must be sealed with a marine grade sealant to prevent water intrusion.

Install to ABYC standards H-2 and E11

When this product carries a CE mark, it conforms to one or more of the following standards: EN 61000-6-1:2001 EN 61000-6-3:2007