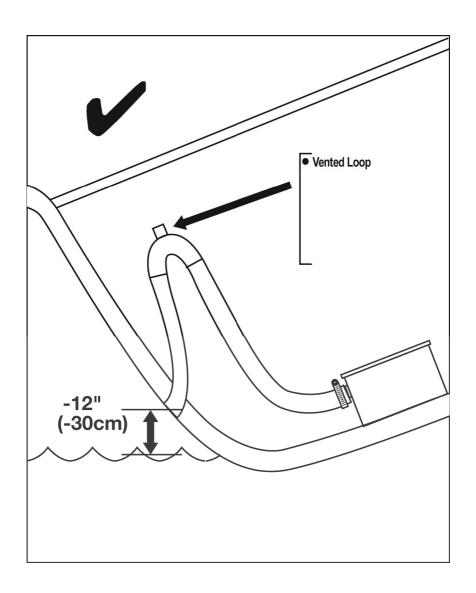

Voltage D.C. Installations Following the Provisions of the Recreation Craft Directive 94/25/EEC

Keep all wire connections above the highest water level. Wires must be joined with butt connectors and a marine grade sealant to prevent wire corrosion.