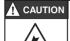

Acaution Always install proper fuse size to prevent damage to product should a short occur. Failure to install proper fuse could increase risk of pump malfunction potentially resulting in personal injury and/or fire hazard.

 $\Lambda$  CAUTION Disconnect power from the system before working on the unit to avoid personal injury, damage to the surrounding environment and/or damage to the unit.

| Α     | В         | С       | D        | E         |
|-------|-----------|---------|----------|-----------|
| Model | Discharge | Voltage | Amp Draw | Fuse Size |
|       |           |         |          |           |
|       |           |         |          |           |
|       |           |         |          |           |
|       |           |         |          |           |
|       |           |         |          |           |
|       |           |         |          |           |
|       |           |         |          |           |

| Α      | В           | С   | D    | E    |
|--------|-------------|-----|------|------|
| 97A    | 3/4" (19mm) | 12V | 2.0A | 3.0A |
| 97A-24 | 3/4" (19mm) | 24V | 1.3A | 1.5A |
| 98A    | 3/4" (19mm) | 12V | 4.0A | 5.0A |
| 98A-24 | 3/4" (19mm) | 24V | 2.0A | 3.0A |