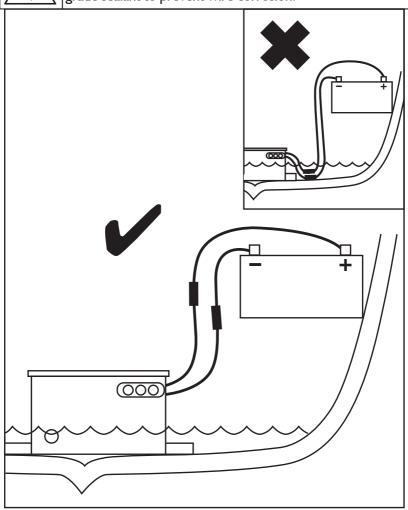

Voltage D.C. Installations Following the Provisions of the Recreation Craft Directive 94/25/EEC

Keep all wire connections above the highest water level. Wires must be joined with butt connectors and a marine grade sealant to prevent wire corrosion.

Acaution Always install proper fuse size to prevent damage to product should a short occur. Failure to install proper fuse could increase risk of pump malfunction potentially resulting in personal injury and/or fire hazard.