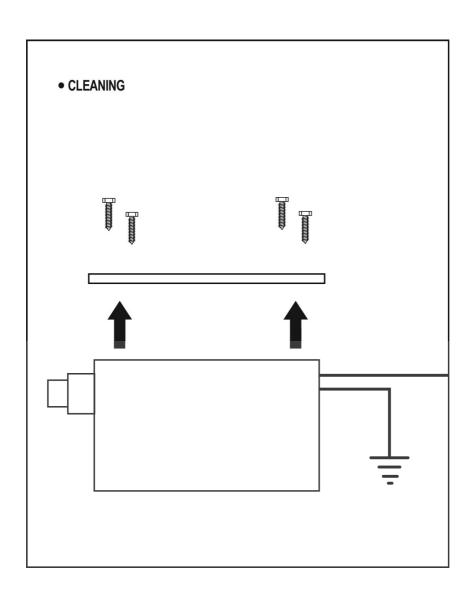

 $\Lambda$  CAUTION Disconnect power from the system before working on the unit to avoid personal injury, damage to the surrounding environment and/or damage to the unit.

| Α     | В         | С       | D        | E         |
|-------|-----------|---------|----------|-----------|
| Model | Discharge | Voltage | Amp Draw | Fuse Size |
|       |           |         |          |           |
|       |           |         |          |           |
|       |           |         |          |           |
|       |           |         |          |           |
|       |           |         |          |           |
|       |           |         |          |           |
|       |           |         |          |           |