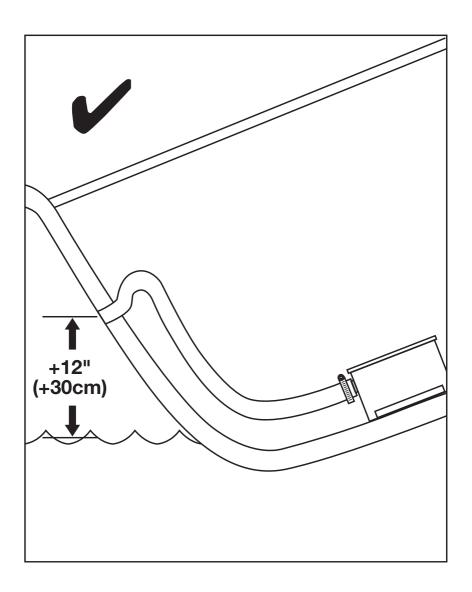

Voltage D.C. Installations Following the Provisions of the Recreation Craft Directive 94/25/EEC

Keep all wire connections above the highest water level. Wires must be joined with butt connectors and a marine grade sealant to prevent wire corrosion.