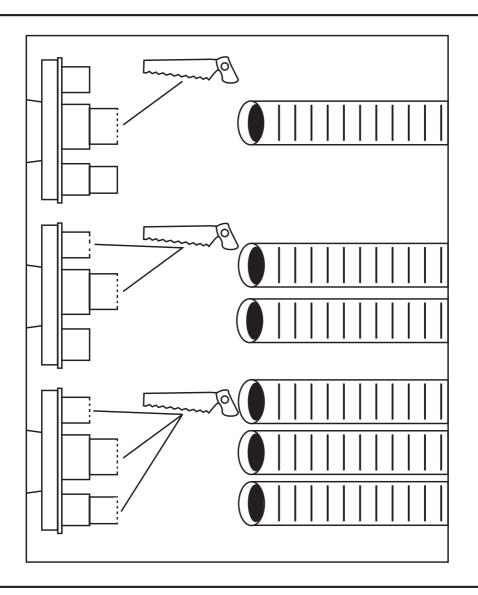

All mounting holes must be sealed with a marine grade sealant to prevent water intrusion.

Install to ABYC standards H-2 and E11

When this product carries a CE mark, it conforms to one or more of the following standards: EN 61000-6-1:2001 EN 61000-6-3:2007

Voltage D.C. Installations Following the Provisions of the Recreation Craft Directive 94/25/EEC

Keep all wire connections above the highest water level. Wires must be joined with butt connectors and a marine grade sealant to prevent wire corrosion.