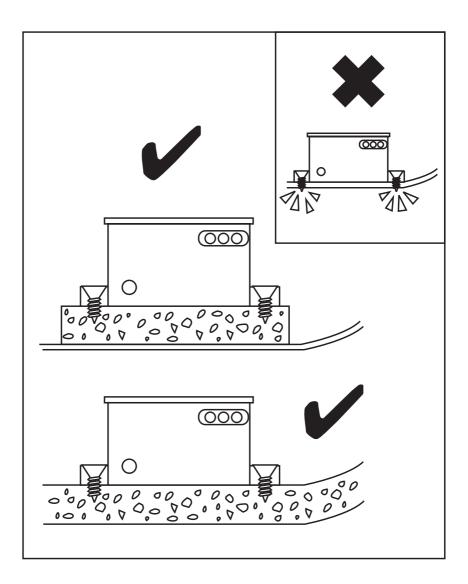

All mounting holes must be sealed with a marine grade sealant to prevent water intrusion.

Install to ABYC standards H-2 and E11

When this product carries a CE mark, it conforms to one or more of the following standards: EN 61000-6-1:2001 EN 61000-6-3:2007

Voltage D.C. Installations Following the Provisions of the Recreation Craft Directive 94/25/EEC

Keep all wire connections above the highest water level. Wires must be joined with butt connectors and a marine grade sealant to prevent wire corrosion.