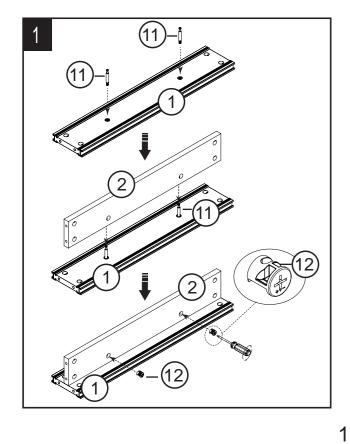

## Parts List

Attention: If you are using an electric screwdriver in the assembly, please set at low torque and do not over tighten the hardware. When assembling individual parts, loosely tighten screws until all screws are inserted, then tighten completely.