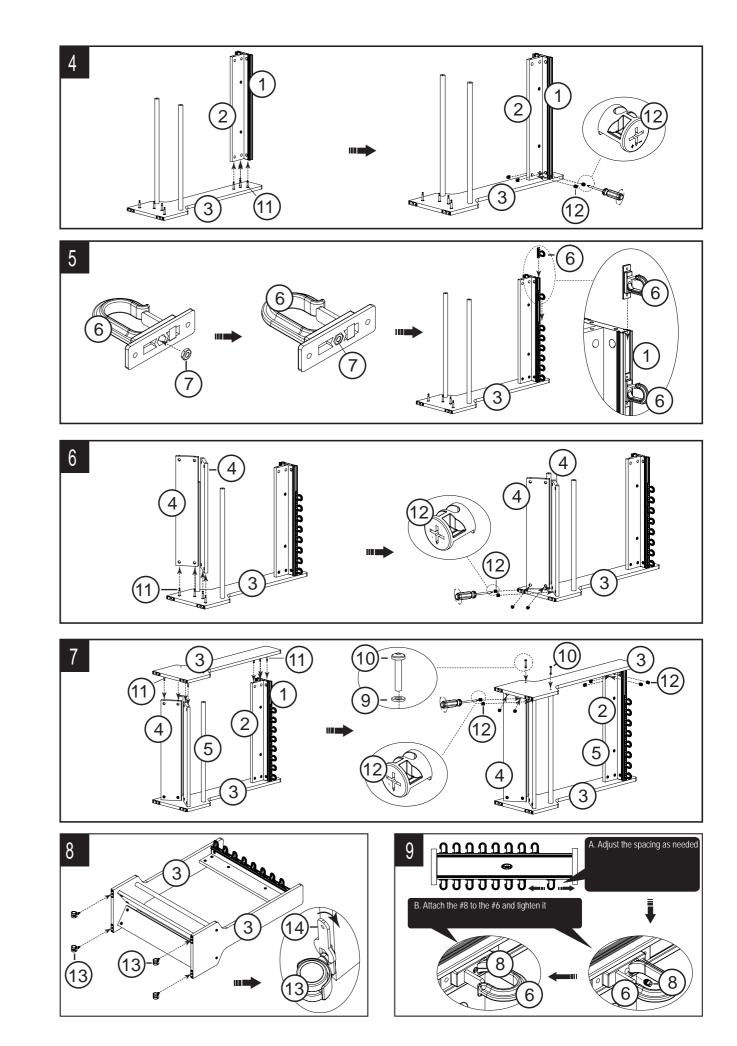

## Parts List

Attention: If you are using an electric screwdriver in the assembly, please set at low torque and do not over tighten the hardware. When assembling individual parts, loosely tighten screws until all screws are inserted, then tighten completely.