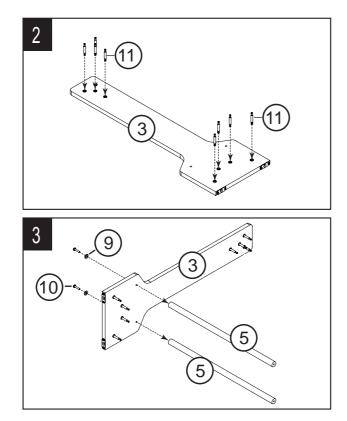

## Parts List

Attention: If you are using an electric screwdriver in the assembly, please set at low torque and do not over tighten the hardware. When assembling individual parts, loosely tighten screws until all screws are inserted, then tighten completely.