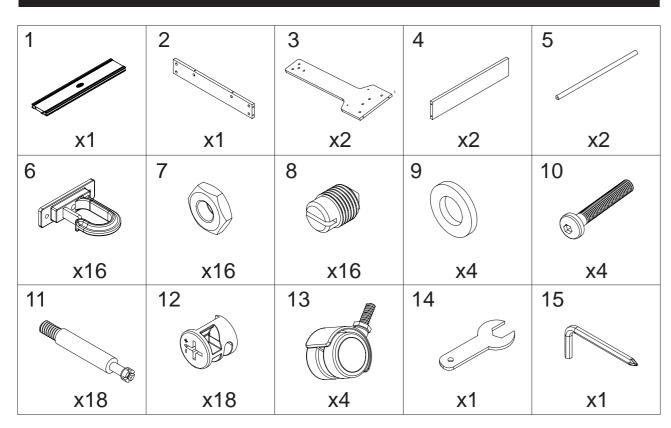

## Parts List

Attention: If you are using an electric screwdriver in the assembly, please set at low torque and do not over tighten the hardware. When assembling individual parts, loosely tighten screws until all screws are inserted, then tighten completely.