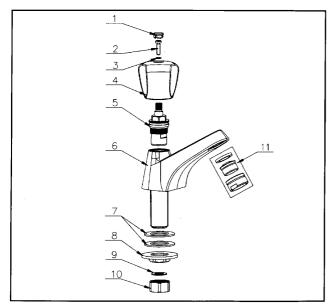

# Classic Family 70000 Tap

**Components List** 

Please read this instruction carefully so as to avoid the installation difficulty.

| No. | Component         | Material | Quantity |
|-----|-------------------|----------|----------|
| 1   | Blue index        | ABS      | 1        |
| 2   | Screw             | S.S 304  | 1        |
| 3   | Spring shim       | S.S 304  | 1        |
| 4   | Handle            | ZN       | 1        |
| 5   | Ceramic cartridge |          | 1        |
| 6   | Main body         | BRASS    | . 1      |
| 7   | Flat washer       | NBR      | 2        |
| 8   | Nut               | BRASS    | 1        |
| 9   | Cone washer       | NBR      | 1        |
| 10  | Nut               | BRASS    | 1        |
| 11  | Aerator           |          | 1        |