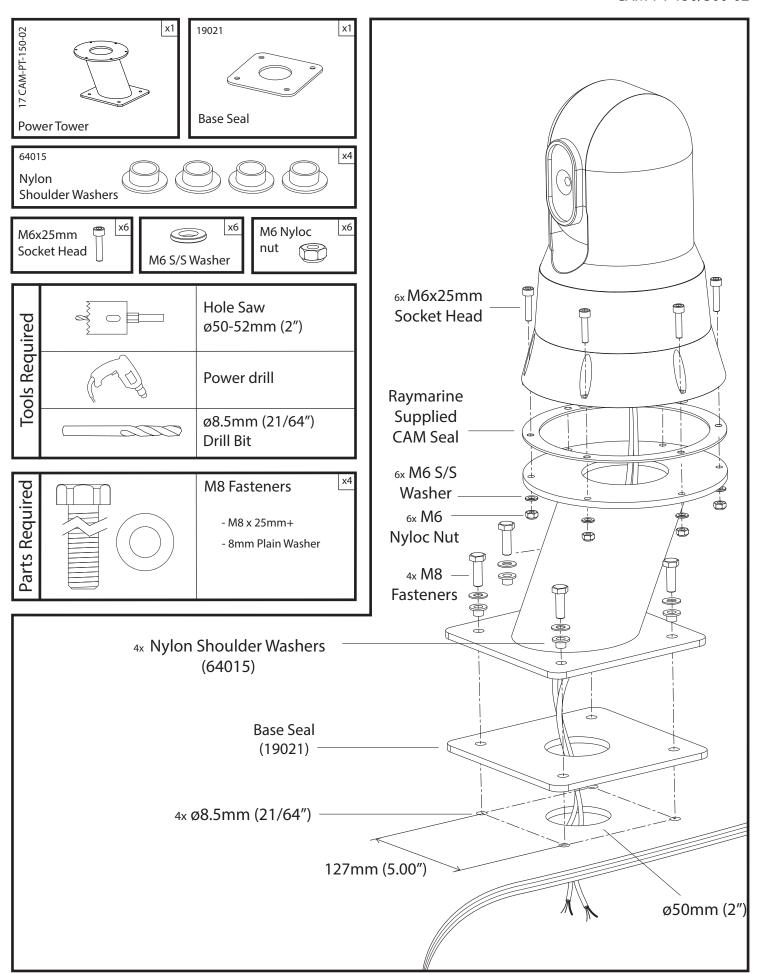

## **IMPORTANT**

Power Towers are only compatible with marine electronics devices as stated in the latest Scanstrut Product Guide – subject to change without prior notice.

Use of the Power Towers with unapproved products, or overloading, invalidates any product warranty.

Scanstrut does not supply fastenings to fix this product to the chosen surface. Please choose suitable fastenings for this purpose.

No liability is accepted for damage caused by incorrect installation.

The installation and assembly must be regularly inspected for evidence of damage or loose parts.

Product has been designed specifically for the mounting of approved marine electronics under normal boating conditions.