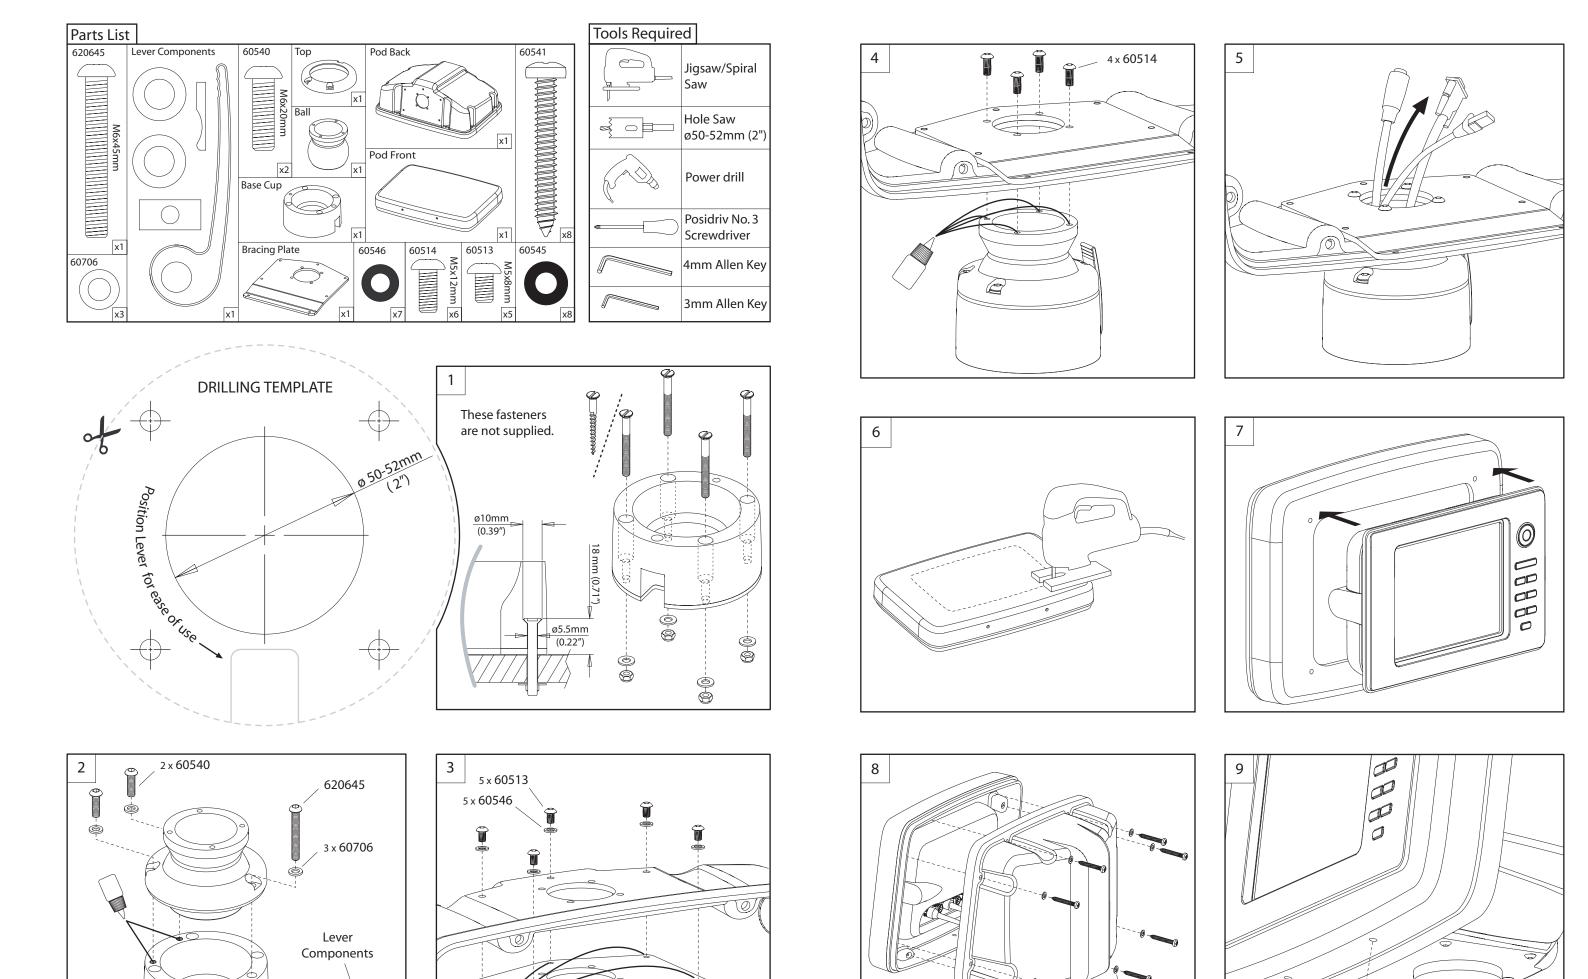

This product is designed to be fitted to a suitable surface, minimum  $\emptyset 100 mm$ . Scanstrut does not supply fastenings to fix this product to the chosen surface. Please choose suitable fastenings for this purpose.

## **DECK POD**

Discover various marine electronics and navigation in our online store.

2 x 60514

2 x 60546

8 x 60541

8 x 60545