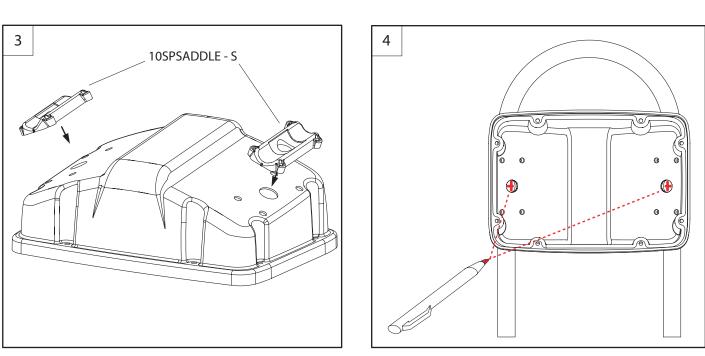

## **HELM POD**

ø9.5mm (3/8")

ø25mm (1")

Discover various marine electronics and navigation in our online store.