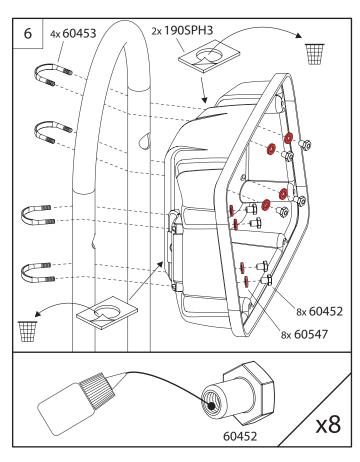

– subject to change without prior notice.

Use with unapproved products, or overloading, invalidates any warranty.

No liability is accepted for damage caused by incorrect installation.

The installation and assembly must be regularly inspected for evidence of damage or loose parts.

This product has been designed specifically for the mounting of approved marine electronics devices under normal boating conditions.

This product is designed to be fitted to pedestal guards manufactured from stainless steel tubing,  $\emptyset$ 25-33.7mm [1"- 1.33"] with wall thicknesses of 1.5mm[1/16"] minimum.

For installations that differ from those stated here, please consult Scanstrut head office.

## Scanstrut Scanpod Installation Instructions

## **HELM POD**







ø9.5mm (3/8")

ø25mm (1")

















Discover various marine electronics and navigation in our online store.