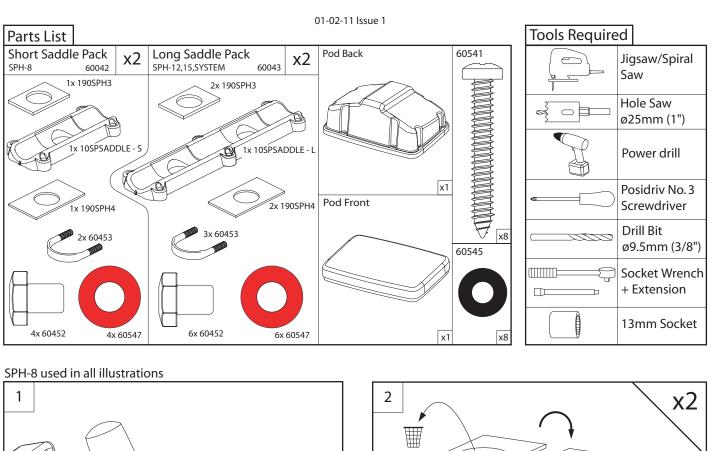

## **HELM POD**

ø9.5mm (3/8")

ø25mm (1")

Discover various marine electronics and navigation in our online store.