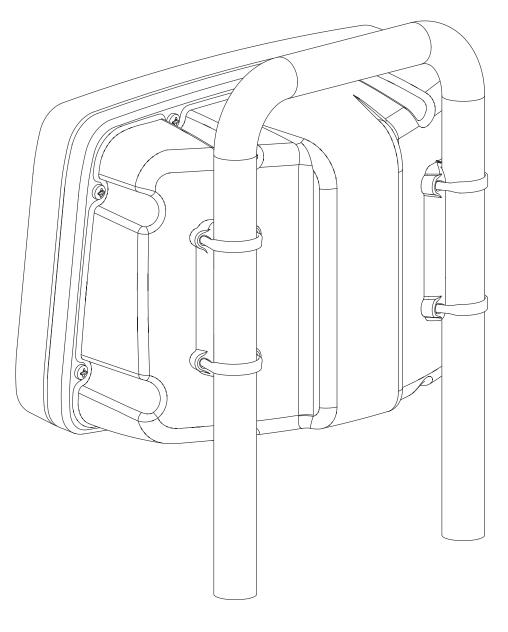

This product is designed to be fitted to pedestal guards manufactured from stainless steel tubing,  $\emptyset$ 25-33.7mm [1"- 1.33"] with wall thicknesses of 1.5mm[1/16"] minimum.

For installations that differ from those stated here, please consult Scanstrut head office.