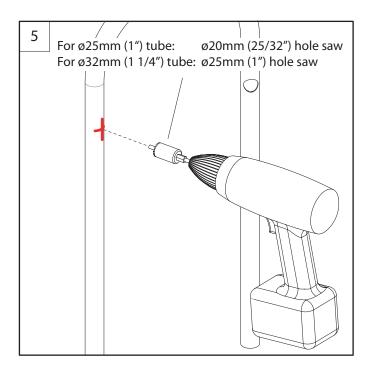

This product is designed to be fitted to pedestal guards manufactured from stainless steel tubing,  $\emptyset$ 25-33.7mm [1"- 1.33"] with wall thicknesses of 1.5mm[1/16"] minimum.

For installations that differ from those stated here, please consult Scanstrut head office.