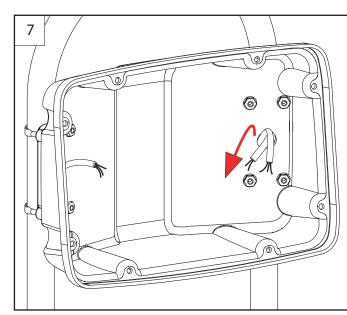

e – subject to change without prior notice.

Use with unapproved products, or overloading, invalidates any warranty.

No liability is accepted for damage caused by incorrect installation.

The installation and assembly must be regularly inspected for evidence of damage or loose parts.

This product has been designed specifically for the mounting of approved marine electronics devices under normal boating conditions.

This product is designed to be fitted to pedestal guards manufactured from stainless steel tubing,  $\emptyset$ 25-33.7mm [1"- 1.33"] with wall thicknesses of 1.5mm[1/16"] minimum.

For installations that differ from those stated here, please consult Scanstrut head office.

## Scanstrut Scanpod Installation Instructions

## **HELM POD**







ø9.5mm (3/8")

ø25mm (1")

















Discover various marine electronics and navigation in our online store.