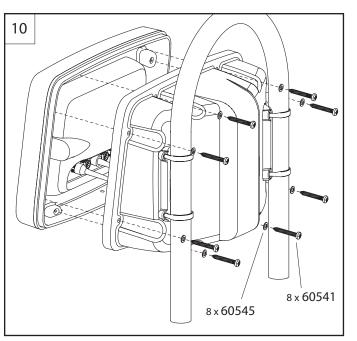

This product is designed to be fitted to pedestal guards manufactured from stainless steel tubing,  $\emptyset$ 25-33.7mm [1"- 1.33"] with wall thicknesses of 1.5mm[1/16"] minimum.

For installations that differ from those stated here, please consult Scanstrut head office.

## Scanstrut Scanpod Installation Instructions