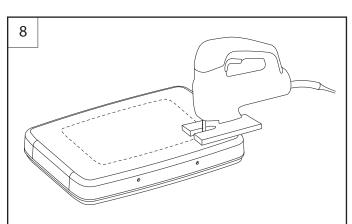

subject to change without prior notice.

Use with unapproved products, or overloading, invalidates any warranty.

No liability is accepted for damage caused by incorrect installation.

The installation and assembly must be regularly inspected for evidence of damage or loose parts.

This product has been designed specifically for the mounting of approved marine electronics devices under normal boating conditions.

This product is designed to be fitted to pedestal guards manufactured from stainless steel tubing,  $\emptyset$ 25-33.7mm [1"- 1.33"] with wall thicknesses of 1.5mm[1/16"] minimum.

For installations that differ from those stated here, please consult Scanstrut head office.

## Scanstrut Scanpod Installation Instructions

## **HELM POD**







ø9.5mm (3/8")

ø25mm (1")

















Discover various marine electronics and navigation in our online store.