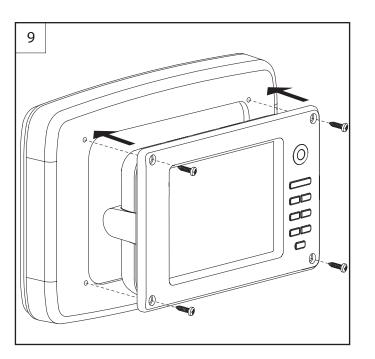

bject to change without prior notice.

Use with unapproved products, or overloading, invalidates any warranty.

No liability is accepted for damage caused by incorrect installation.

The installation and assembly must be regularly inspected for evidence of damage or loose parts.

This product has been designed specifically for the mounting of approved marine electronics devices under normal boating conditions.

This product is designed to be fitted to pedestal guards manufactured from stainless steel tubing,  $\emptyset$ 25-33.7mm [1"- 1.33"] with wall thicknesses of 1.5mm[1/16"] minimum.

For installations that differ from those stated here, please consult Scanstrut head office.

## Scanstrut Scanpod Installation Instructions

## **HELM POD**







ø9.5mm (3/8")

ø25mm (1")

















Discover various marine electronics and navigation in our online store.