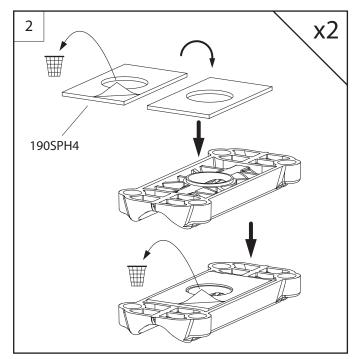

## **HELM POD**

ø9.5mm (3/8")

ø25mm (1")

Discover various marine electronics and navigation in our online store.