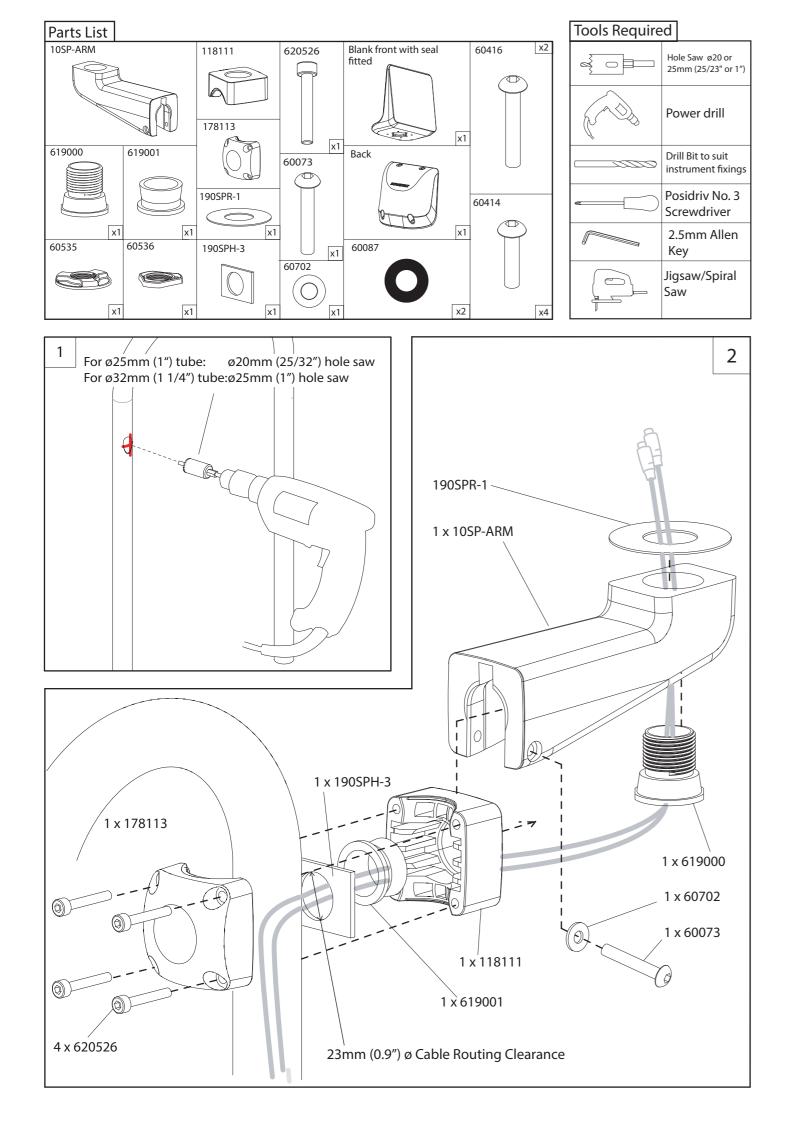

## SPR-1u-AM Uncut Instrument Arm Mount Helm Pod

Learn more about marine electronics and navigation on our website.