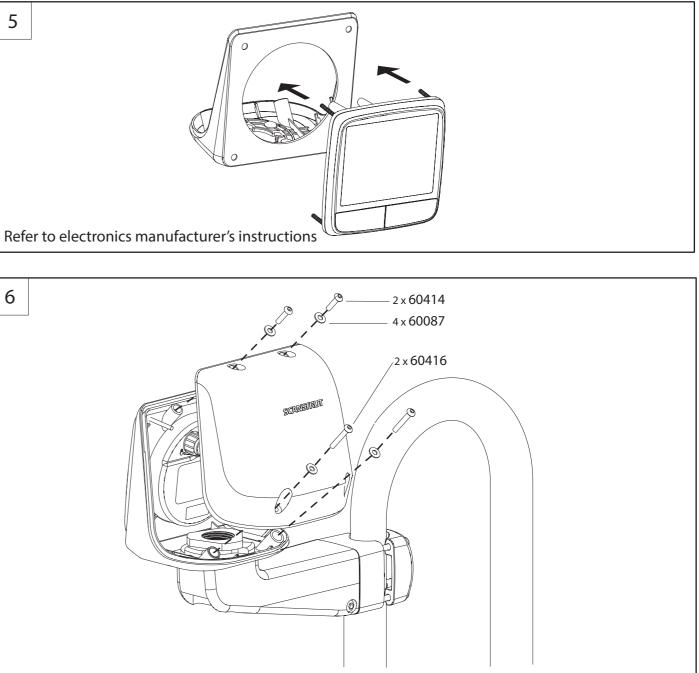

## IMPORTANT

Pods are only compatible with marine electronics devices as stated in the latest Scanstrut Product guide – subject to change without prior notice.

Use with unapproved products, or overloading, invalidates any warranty.

No liability is accepted for damage caused by incorrect installation.

The installation and assembly must be regularly inspected for evidence of damage or loose parts.

Product has been designed specifically for the mounting of approved marine electronics devices and used under normal boating conditions.

For installations that differ from those stated here, please consult Scanstrut head office.