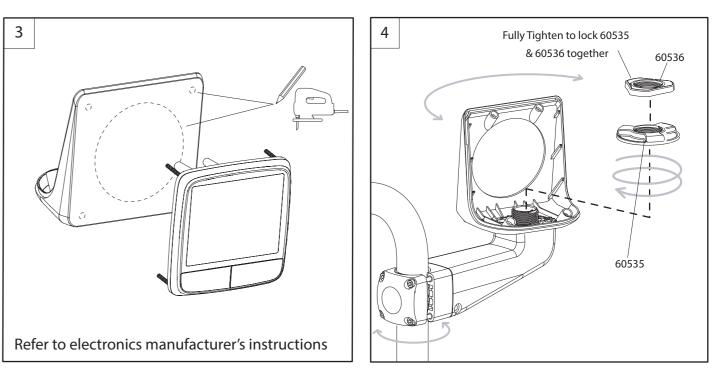

## SPR-1u-AM Uncut Instrument Arm Mount Helm Pod

Learn more about marine electronics and navigation on our website.