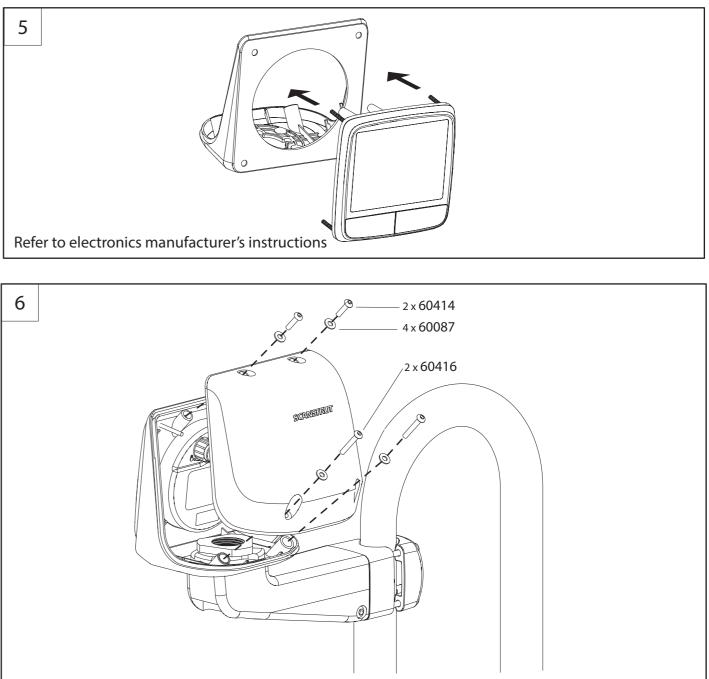

## SPR-1u-AM Uncut Instrument Arm Mount Helm Pod

Learn more about marine electronics and navigation on our website.