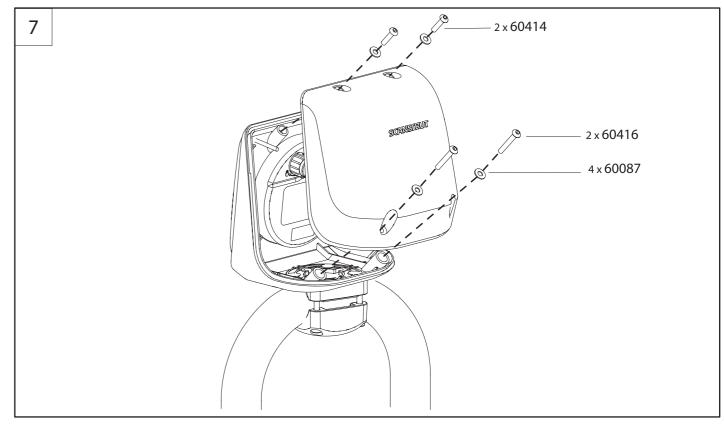

## **IMPORTANT**

Pods are only compatible with marine electronics devices as stated in the latest Scanstrut Product guide – subject to change without prior notice.

Use with unapproved products, or overloading, invalidates any warranty.

No liability is accepted for damage caused by incorrect installation.

The installation and assembly must be regularly inspected for evidence of damage or loose parts.

Product has been designed specifically for the mounting of approved marine electronics devices and used under normal boating conditions.

For installations that differ from those stated here, please consult Scanstrut head office.

## Scanstrut Scanpod Installation Instructions

## SPR-1u-RM Uncut Instrument Rail Mount Pod

















Learn more about marine electronics and navigation on our website.