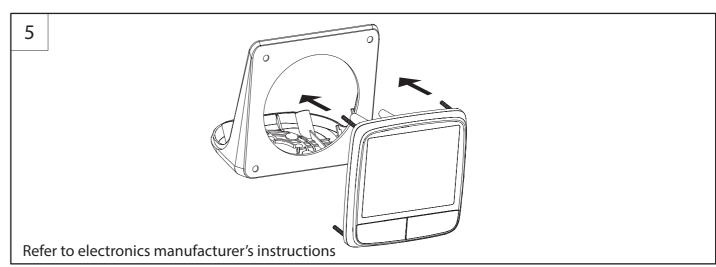

## **IMPORTANT**

Pods are only compatible with marine electronics devices as stated in the latest Scanstrut Product guide – subject to change without prior notice.

Use with unapproved products, or overloading, invalidates any warranty.

No liability is accepted for damage caused by incorrect installation.

The installation and assembly must be regularly inspected for evidence of damage or loose parts.

Product has been designed specifically for the mounting of approved marine electronics devices and used under normal boating conditions.

For installations that differ from those stated here, please consult Scanstrut head office.

## Scanstrut Scanpod Installation Instructions

## SPR-1u-RM Uncut Instrument Rail Mount Pod

















Learn more about marine electronics and navigation on our website.