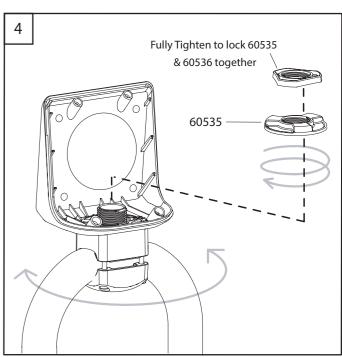

## **IMPORTANT**

Pods are only compatible with marine electronics devices as stated in the latest Scanstrut Product guide – subject to change without prior notice.

Use with unapproved products, or overloading, invalidates any warranty.

No liability is accepted for damage caused by incorrect installation.

The installation and assembly must be regularly inspected for evidence of damage or loose parts.

Product has been designed specifically for the mounting of approved marine electronics devices and used under normal boating conditions.

For installations that differ from those stated here, please consult Scanstrut head office.

## Scanstrut Scanpod Installation Instructions

## SPR-1u-RM Uncut Instrument Rail Mount Pod

















Learn more about marine electronics and navigation on our website.