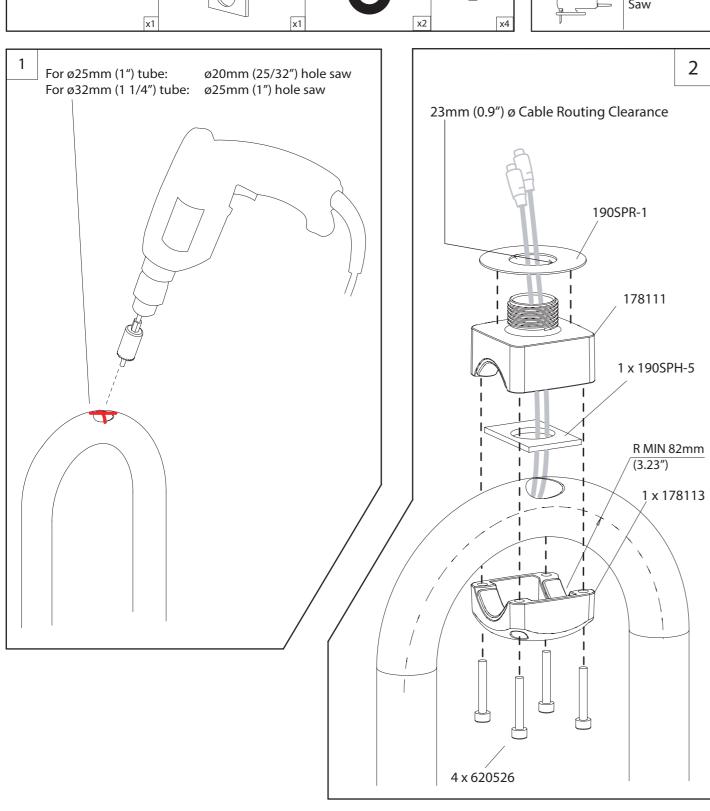

## **IMPORTANT**

Pods are only compatible with marine electronics devices as stated in the latest Scanstrut Product guide – subject to change without prior notice.

Use with unapproved products, or overloading, invalidates any warranty.

No liability is accepted for damage caused by incorrect installation.

The installation and assembly must be regularly inspected for evidence of damage or loose parts.

Product has been designed specifically for the mounting of approved marine electronics devices and used under normal boating conditions.

For installations that differ from those stated here, please consult Scanstrut head office.

## Scanstrut Scanpod Installation Instructions

## SPR-1u-RM Uncut Instrument Rail Mount Pod

















Learn more about marine electronics and navigation on our website.