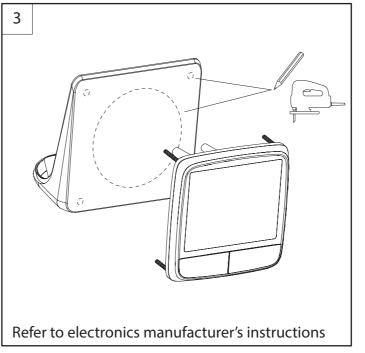

## **IMPORTANT**

Pods are only compatible with marine electronics devices as stated in the latest Scanstrut Product guide – subject to change without prior notice.

Use with unapproved products, or overloading, invalidates any warranty.

No liability is accepted for damage caused by incorrect installation.

The installation and assembly must be regularly inspected for evidence of damage or loose parts.

Product has been designed specifically for the mounting of approved marine electronics devices and used under normal boating conditions.

For installations that differ from those stated here, please consult Scanstrut head office.

## Scanstrut Scanpod Installation Instructions

## SPR-1u-RM Uncut Instrument Rail Mount Pod

















Learn more about marine electronics and navigation on our website.