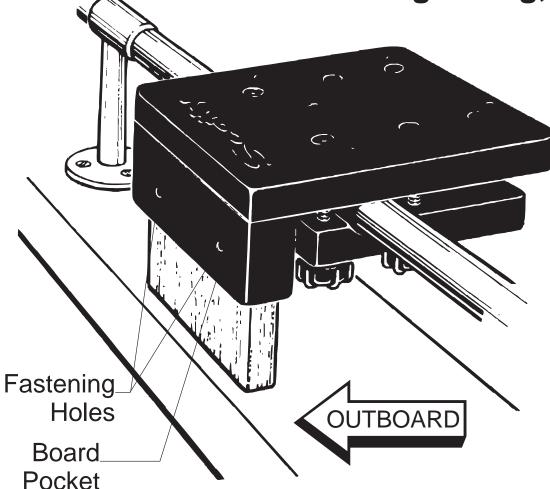

## #1027 RAIL MOUNT BRACKET

\* IMPORTANT: This Downrigger Mounting system relies on a strong railing, securely fastened to the boat \*

- 1.Place rail mount assembly on railing as shown in diagram.
- 2. The Mount is supported on the gunnel by a 1" x 6" board of dressed\* lumber. To determine the length of this board, measure distance from gunnel surface up into the inside of the board pocket. Cut board to desired length.
- 3. Fasten board into the pocket with screws supplied.