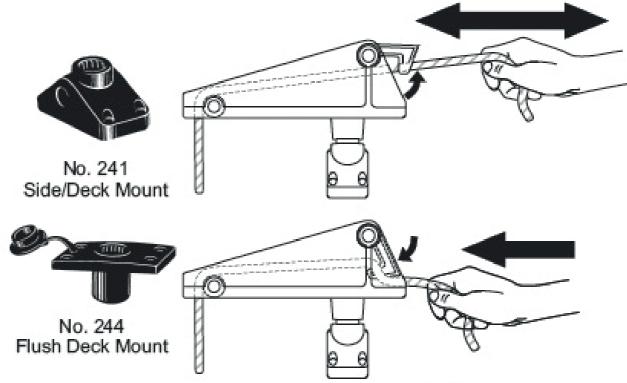

## MOUNTING INSTRUCTIONS

The Portable Anchor Lock is designed to be inserted or removed from the mounting bracket when pointing inboard, and is locked in every other direction. Install the bracket (either No.241 Deck/Side Mount or No.244 Flush Mount) with the "Scotty" logo right way up when reading from inboard. For the No.244 Flush Mount, drill a 1-3/8" hole in desired location (Fasteners not included).