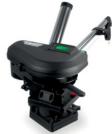

## **HIGH PERFORMANCE**

No. 2106

steel boom

holder

Fastest retrieval rates in the World 1

Swivel Pedestal Mount

New Adjustable stainless

steel jacketed gimbal rod

Illuminated, resettable, sealed and silent digital line counter

300 ft. of 180 lb. Test, 316 Stainless Steel Downrigger Wire

**Original Purchaser Limited Lifetime Warranty**  1/2" Kevlar drive belt by Optibelt ™ - The same belts used by superior European auto manufacturers

Unbeatable pulling power lifts 20 lb. weights with ease at 260 ft./min. - 10 lb. V weights lift at 312 ft./min

Clutch brake with the largest braking surface in the industry allows for ultra fast speeds