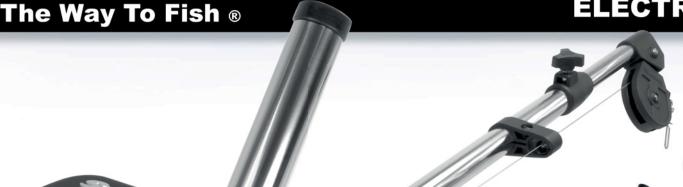

## No. 2116

36" - 60" long, 1 1/4" dia. telescoping stainless steel boom

Swivel Pedestal Mount New Dual Adjustable stainless steel jacketed gimbal rod holder

36"- 60" long, 1 1/4" dia.

telescoping stainless

Swivel Pedestal Mount

New Adjustable stainless

steel jacketed gimbal rod

Illuminated, resettable, sealed and silent digital line counter

300 ft. of 180 lb. Test, 316 Stainless Steel Downrigger Wire

**Original Purchaser Limited Lifetime Warranty**  1/2" Kevlar drive belt by Optibelt ™ - The same belts used by superior European auto manufacturers

Unbeatable pulling power lifts 20 lb. weights with ease at 260 ft./min. - 10 lb. V weights lift at 312 ft./min

Clutch brake with the largest braking surface in the industry allows for ultra fast speeds