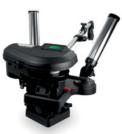

## **HIGH PERFORMANCE**

No. 2106

steel boom

holder

Fastest retrieval rates in the World 1

Swivel Pedestal Mount

New Adjustable stainless

steel jacketed gimbal rod

Illuminated, resettable, sealed and silent digital line counter

300 ft. of 180 lb. Test, 316 Stainless Steel Downrigger Wire

**Original Purchaser Limited Lifetime Warranty**  1/2" Kevlar drive belt by Optibelt ™ - The same belts used by superior European auto manufacturers

Unbeatable pulling power lifts 20 lb. weights with ease at 260 ft./min. - 10 lb. V weights lift at 312 ft./min

Clutch brake with the largest braking surface in the industry allows for ultra fast speeds