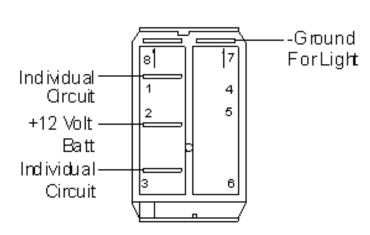

# 420213(-1)

On / Off / On

Single Pole / Double Throw

Must be grounded at light source to work properly

## 420214(-1)

Mom. On / Off / Mom. On

Single Pole / Double Throw

Must be grounded at light source to work properly