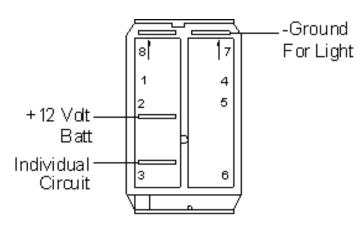

### 420211(-1)

On / Off

Single Pole / Single Throw

### 420212(-1)

Mom. On / Off

Single Pole / Single Throw