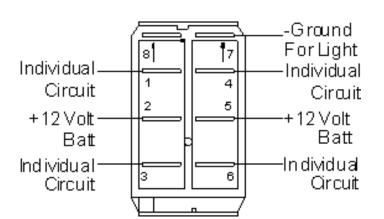

## 420218(-1)

On / Off / On

Double Pole / Double Throw

Must be grounded at light source to work properly

## 420219(-1)

Mom. On / Off / Mom. On

Double Pole / Double Throw

Must be grounded at light source to work properly