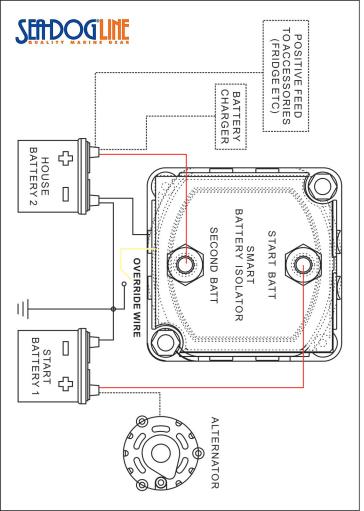

## SMART BATTERY ISOLATOR INSTRUCTIONS:

Dual Battery Isolators / Voltage Sensitive Relays have been specifically designed for a wide variety of 12V applications.

Dual Battery Isolators sense the input voltage generated and automatically connect/disconnect the appliance or circuit at pre-set voltages, eliminating the possibility of discharging the primary starting battery. Constructed with a weatherproof body (IP65) and durable silver tipped contacts, Dual Battery Isolators also feature surge protection and a L.E.D indicator designed to alert the user when the unit is engaged.

Dual Battery Isolators are ideal for dual battery set-ups as they enable two batteries to be charged at the same time and then isolates the batteries from each other when the vehicle is turned off, ensuring your starting battery is always charged and ready to go.

## **FEATURES:**

- Designed for dual battery systems
- Suitable for most 12V charging systems
- Surge protection
- Easy to install
- Automatically sensing voltage level of main battery
- Cut In Voltage: 13.3V
- Cut Out Voltage: 12.8V
  IATF16949-2016 Certified