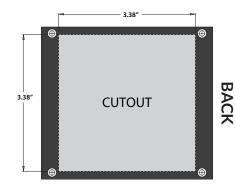

## **Assembly Instructions**

- 1. Cut hole size as per template (right).
- 2. Connect positive from battery into the wire connector (supplied) along with wiring from each fuse holder.
- 3. Connect negative from battery to negative panel wire or grounding buss bar (not supplied).
- 4. Connect positive from each device to any terminal that is available from selected switches and attach the corresponding label.
- 5. Connect negative from each device to negative stud or grounding buss bar (not supplied).
- 6. Secure the panel with 4 screws (supplied).
- Each fuse holder is supplied with a 15A ATC type fuse.
- To replace ATC fuses, pull fuse holder cover as per drawing and take out the old fuse.
- Put in new fuse and close cover.