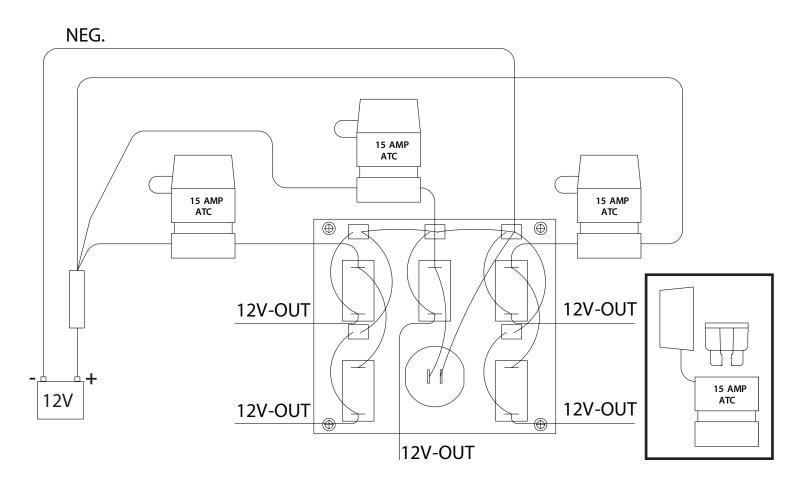

## **Assembly Instructions**

- 1. Cut hole size as per template (right).
- 2. Connect positive from battery into the wire connector (supplied) along with wiring from each fuse holder.
- 3. Connect negative from battery to negative panel wire or grounding buss bar (not supplied).
- 4. Connect positive from each device to any terminal that is available from selected switches and attach the corresponding label.
- 5. Connect negative from each device to negative stud or grounding buss bar (not supplied).
- 6. Secure the panel with 4 screws (supplied).
- Each fuse holder is supplied with a 15A ATC type fuse.
- To replace ATC fuses, pull fuse holder cover as per drawing and take out the old fuse.
- Put in new fuse and close cover.