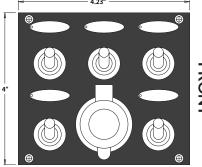

## NYLON SWITCH PANEL

LED LIGHTED USB POWER SOCKET & FIVE TOGGLES 424617-1

FRONT

Learn more about marine electrical distribution on our website.