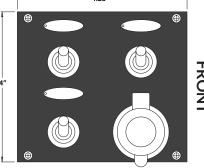

## NYLON SWITCH PANEL

LED LIGHTED 12V POWER SOCKET & THREE TOGGLES 424623-1

FRONT

Learn more about marine electrical distribution on our website.