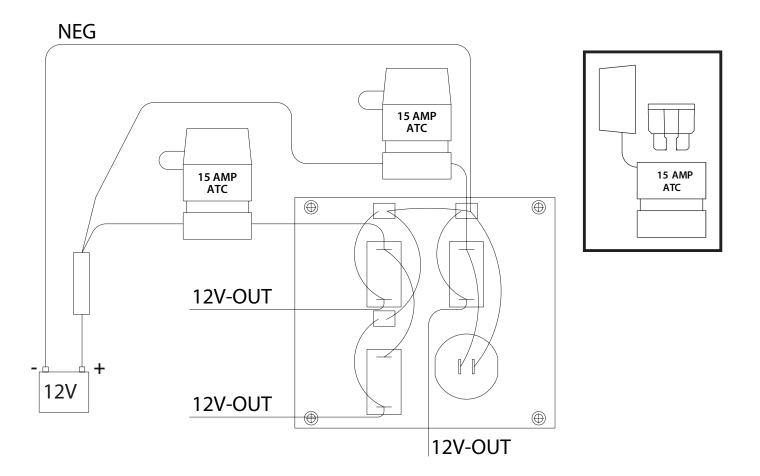

## **Assembly Instructions**

- 1. Cut hole size as per template (right).
- 2. Connect positive from battery into the wire connector (supplied) along with wiring from each fuse holder.
- 3. Connect negative from battery to negative panel wire or grounding buss bar (not supplied).
- 4. Connect positive from each device to any terminal that is available from selected switches and attach the corresponding label.
- 5. Connect negative from each device to negative stud or grounding buss bar (not supplied).
- 6. Secure the panel with 4 screws (supplied).
- Each fuse holder is supplied with a 15A ATC type fuse.
- To replace ATC fuses, pull fuse holder cover as per drawing and take out the old fuse.
- Put in new fuse and close cover.