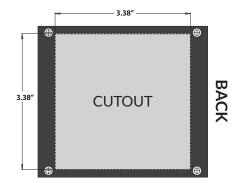

## **Assembly Instructions**

- 1. Cut hole size as per template (right).
- 2. Connect positive from battery into the wire connector (supplied) along with wiring from each fuse holder.
- 3. Connect negative from battery to negative panel wire or grounding buss bar (not supplied).
- 4. Connect positive from each device to any terminal that is available from selected switches and attach the corresponding label.
- 5. Connect negative from each device to negative stud or grounding buss bar (not supplied).
- 6. Secure the panel with 4 screws (supplied).
- Each fuse holder is supplied with a 15A ATC type fuse.
- To replace ATC fuses, pull fuse holder cover as per drawing and take out the old fuse.
- Put in new fuse and close cover.