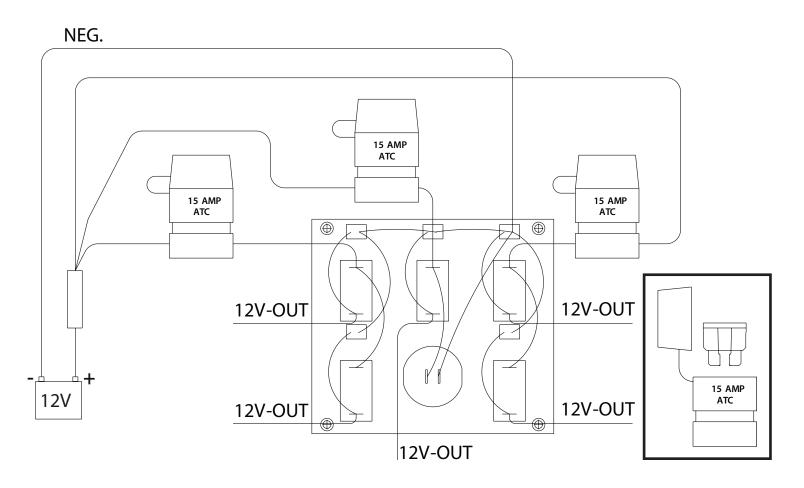

## **Assembly Instructions**

- 1. Cut hole size as per template (right).
- 2. Connect positive from battery into the wire connector (supplied) along with wiring from each fuse holder.
- 3. Connect negative from battery to negative panel wire or grounding buss bar (not supplied).
- 4. Connect positive from each device to any terminal that is available from selected switches and attach the corresponding label.
- 5. Connect negative from each device to negative stud or grounding buss bar (not supplied).
- 6. Secure the panel with 4 screws (supplied).
- Each fuse holder is supplied with a 15A ATC type fuse.
- To replace ATC fuses, pull fuse holder cover as per drawing and take out the old fuse.
- Put in new fuse and close cover.