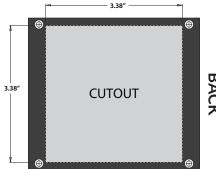

## **Assembly Instructions**

- 1. Cut hole size as per template (right).
- 2. Connect positive from battery into the wire connector (supplied) along with wiring from each fuse holder.
- 3. Connect negative from battery to negative panel wire or grounding buss bar (not supplied).
- 4. Connect positive from each device to any terminal that is available from selected switches and attach the corresponding label.
- 5. Connect negative from each device to negative stud or grounding buss bar (not supplied).
- 6. Secure the panel with 4 screws (supplied).
- Each fuse holder is supplied with a 15A ATC type fuse.
- To replace ATC fuses, pull fuse holder cover as per drawing and take out the old fuse.
- Put in new fuse and close cover.