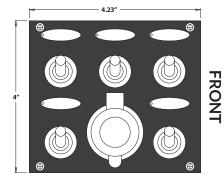

## NYLON SWITCH PANEL

LED LIGHTED 12V POWER SOCKET & FIVE TOGGLES 424627-1

## **Assembly Instructions**

- 1. Cut hole size as per template (right).
- 2. Connect positive from battery into the wire connector (supplied) along with wiring from each fuse holder.
- 3. Connect negative from battery to negative panel wire or grounding buss bar (not supplied).
- 4. Connect positive from each device to any terminal that is available from selected switches and attach the corresponding label.
- 5. Connect negative from each device to negative stud or grounding buss bar (not supplied).
- 6. Secure the panel with 4 screws (supplied).
- Each fuse holder is supplied with a 15A ATC type fuse.
- To replace ATC fuses, pull fuse holder cover as per drawing and take out the old fuse.
- Put in new fuse and close cover.