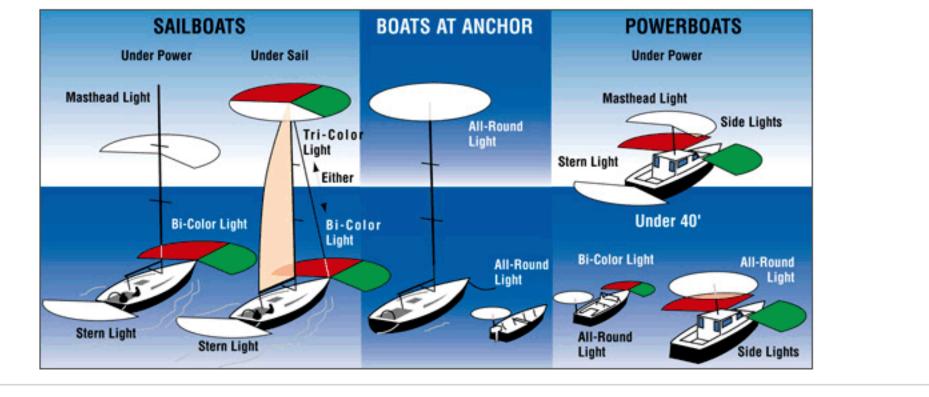

| UC SG Requirements |                                                                                                       |                              |                              |      |
|--------------------|-------------------------------------------------------------------------------------------------------|------------------------------|------------------------------|------|
| Boat Length:       | 16'                                                                                                   | 40'                          | 65'                          | 165' |
| Under Power        | Side Lights, Stern Light, & Masthead                                                                  |                              |                              |      |
| Under Sail         | Side Lights & Stern Light                                                                             |                              |                              |      |
| Rowing             | Same as Under Sail                                                                                    |                              |                              |      |
| At Anchor          | All-Round Light (night) or Black Anchor Ball (day) when outside a designated anchorage                |                              |                              |      |
| Visibility Range   | 1nm Side Lights, 2nm All others                                                                       | 3nm Masthead, 2nm All others | 5nm Masthead, 2nm All others |      |
|                    | Looking for dependable boat navigation lights? Rely on Sea Dog for quality and long-lasting products. |                              |                              |      |