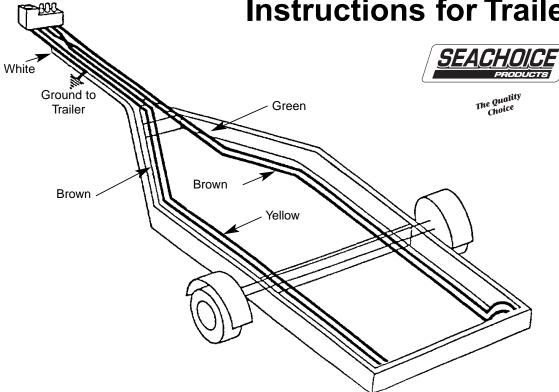

## **Instructions for Trailer "Y" Harness**

Use the metal clips supplied in this kit to clip the wires to trailer frame rails.

White wires **must** be connected to good metal grounds. Clean all paint, rust or corrosion from ground areas.

Follow color codes for proper connections to trailer lights and towing vehicle lamps.

Check all lamps for proper operations **before** towing on roads or highways.

| COLOR CODE FOR WIRE |                                                                        |
|---------------------|------------------------------------------------------------------------|
| White               | Ground                                                                 |
| Brown               | Tail Lights, Side Marker Lights,<br>Clearance and Identification Lamps |
| Yellow              | Left Turn and Stop                                                     |
| Green               | Right Turn and Stop                                                    |