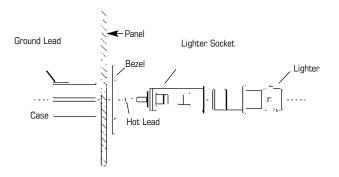

## How To Install Chart Light/Cigarette Lighter

For 3/16" or less panel thickness:

- a. Drill 7/8" diameter hole.
- b. If using bezel, place bezel over hole and mark location for screws before drilling holes for #6 screws.
- c. Insert socket through hole in bezel and then through 7/8" hole.
- d. Screw on case from behind panel to secure socket and bezel with #6 screws. (NOT Included)
- e. Push hot lead over connector & connect to power supply.
- f. Connect ground lead to ground tab.
- g. Insert lighter in socket.

For panels thicker than 3/16":

- a. Drill 1-1/8" diameter hole.
- Place bezel over hole and mark location for screws before drilling holes for #6 screws on 1-5/8" center.
- c. Follow steps(c) through (g) above.