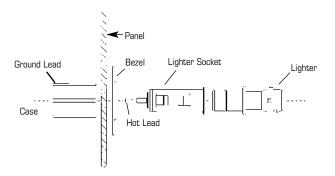

## How To Install Chart Light/Cigarette Lighter

For 3/16" or less panel thickness:

- a. Drill 7/8" diameter hole.
- If using bezel, place bezel over hole and mark location for screws before drilling holes for #6 screws.
- c. Insert socket through hole in bezel and then through 7/8" hole.
- d. Screw on case from behind panel to secure socket and bezel with #6 screws. (NOT Included)
- e. Push hot lead over connector & connect to power supply.
- f. Connect ground lead to ground tab.
- g. Insert lighter in socket.
- For panels thicker than 3/16":
- a Drill 1-1/8" diameter hole
- Place bezel over hole and mark location for screws before drilling holes for #6 screws on 1-5/8" center.
- c. Follow steps(c) through (g) above.