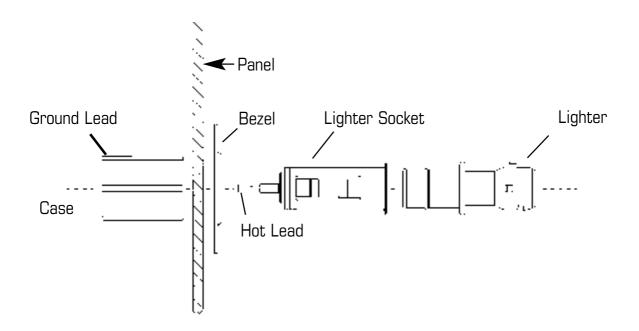

## **How To Install Chart Light/Cigarette Lighter**

For 3/16" or less panel thickness:

- a. Drill 7/8" diameter hole.
- b. If using bezel, place bezel over hole and mark location for screws before drilling holes for #6 screws.
- c. Insert socket through hole in bezel and then through 7/8" hole.
- d. Screw on case from behind panel to secure socket and bezel with #6 screws. (NOT Included)
- e. Push hot lead over connector & connect to power supply.
- f. Connect ground lead to ground tab.
- g. Insert lighter in socket.

For panels thicker than 3/16":

- a. Drill 1-1/8" diameter hole.
- b. Place bezel over hole and mark location for screws before drilling holes for #6 screws on 1-5/8" center.
- c. Follow steps(c) through (g) above.