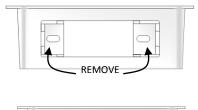

## For DIN style Radios with Sleeve Mount:

Use a utility knife to remove the Post Mount inserts.

Insert the Mounting Sleeve and bend the Securing

Tabs to hold the Sleeve in place

Follow the Manufactures directions for mounting and electrical hookups