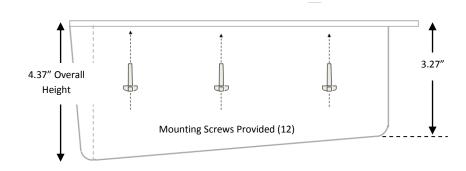

# be mounted on any overhead Panel, Shelf top or under dash surface that provides a flat surface of sufficient strength to fasten to .

After mounting the radio, use the Self Tapping screws provided to attach the housing. Make sure the position does not obstruct the operators view or control.