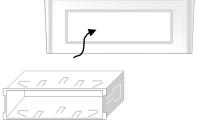

## For DIN style Radios with Sleeve Mount:

Use a utility knife to remove the Post Mount inserts.

Insert the Mounting Sleeve and bend the Securing

Tabs to hold the Sleeve in place

Follow the Manufactures directions for mounting and electrical hookups

Mounting Sleeve