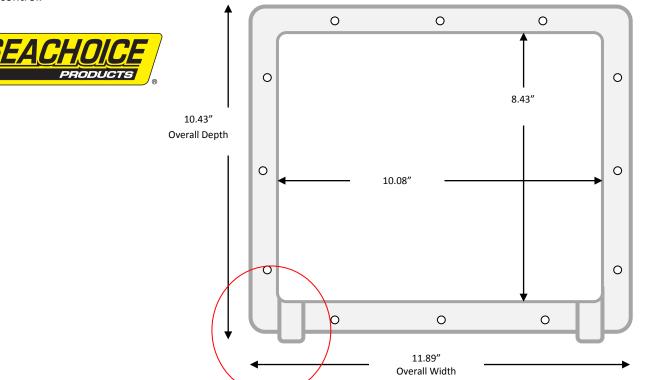

# be mounted on any overhead Panel, Shelf top or under dash surface that provides a flat surface of sufficient strength to fasten to .

After mounting the radio, use the Self Tapping screws provided to attach the housing. Make sure the position does not obstruct the operators view or control.